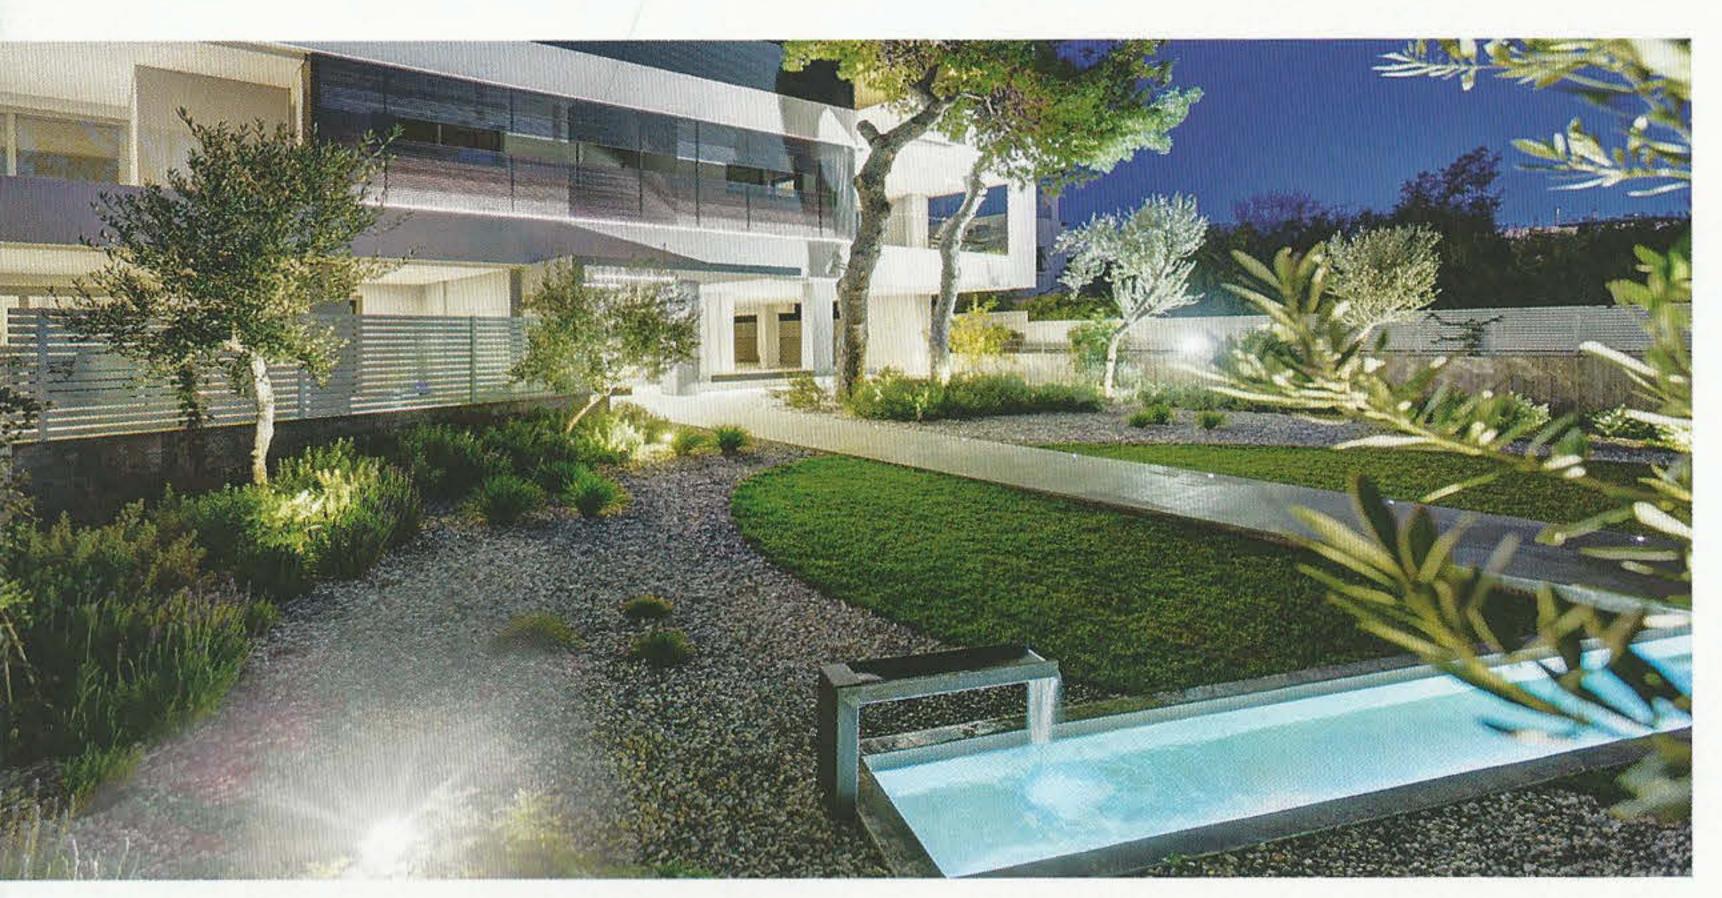

> Κείμενο: Θανάσης Χοχηιδάκης Φωτογράφηση: George Fakaros

Η αρχιτεκτονική του κτιρίου είναι αφαιρετική, με ελαφρές ασυμμετρίες στους εξώστες και ανοίγματα στρατηγικά τοποθετημένα με γνώμονα την αισθητική και λειτουργικότητα των επιμέρους χώρων αλλά και του συνόλου. Στην πρόσοψη του κτιρίου αναπτύσσεται πέτασμα περσίδων για ανάπτυξη κάθετου κήπου, σκίασης και δροσισμού, που πετυχαίνει τη σταδιακή μετάβαση από τις "μαλακές" επιφάνειες (πράσινο) στις "σκληρές" (κτίριο), ενώ ταυτόχρονα διαχωρίζει - ιδιωτικοποιεί τα δύο διαμερίσματα ανά όροφο.

Τα καθιστικά και οι κουζίνες έχουν νοτιοδυτική θέα προς το μεγάλο κήπο και τη θάλασσα, ενώ τα υπνοδωμάτια είναι ανατολικά προς τον πίσω κήπο και το πάρκο Ελληνικού.

Κάτοψη ισογείου

Ολα τα διαμερίσματα έχουν δύο θέσεις στάθμευσης και μία αποθήκη σε κλειστό υπόγειο χώρο με άνετη κυκλοφορία. Ιδιαίτερη σημασία έχει δοθεί στους τετράγωνους στεγασμένους εξώστες - υπαίθρια καθιστικά, μεγέθους 25-30 m², σε άμεση επαφή με τα εσωτερικά καθιστικά και τις κουζίνες και φυσικά με θέα στον κήπο και τη θάλασσα - μαρίνα Αγίου Κοσμά. Στον περιβάλλοντα χώρο, καθαρά γεωμετρικά σχήματα εναλλάσσουν σκληρές επιφάνειες με χαλαζιακή άμμο, ή βοτσαλωτά σε μαλακές επιφάνειες φυτεύσεων και στοιχείων νερού, προσφέροντας κοινόχρηστους χώρους ξεκούρασης και παιχνιδιού στους μικρούς και μεγάλους κατοίκους.