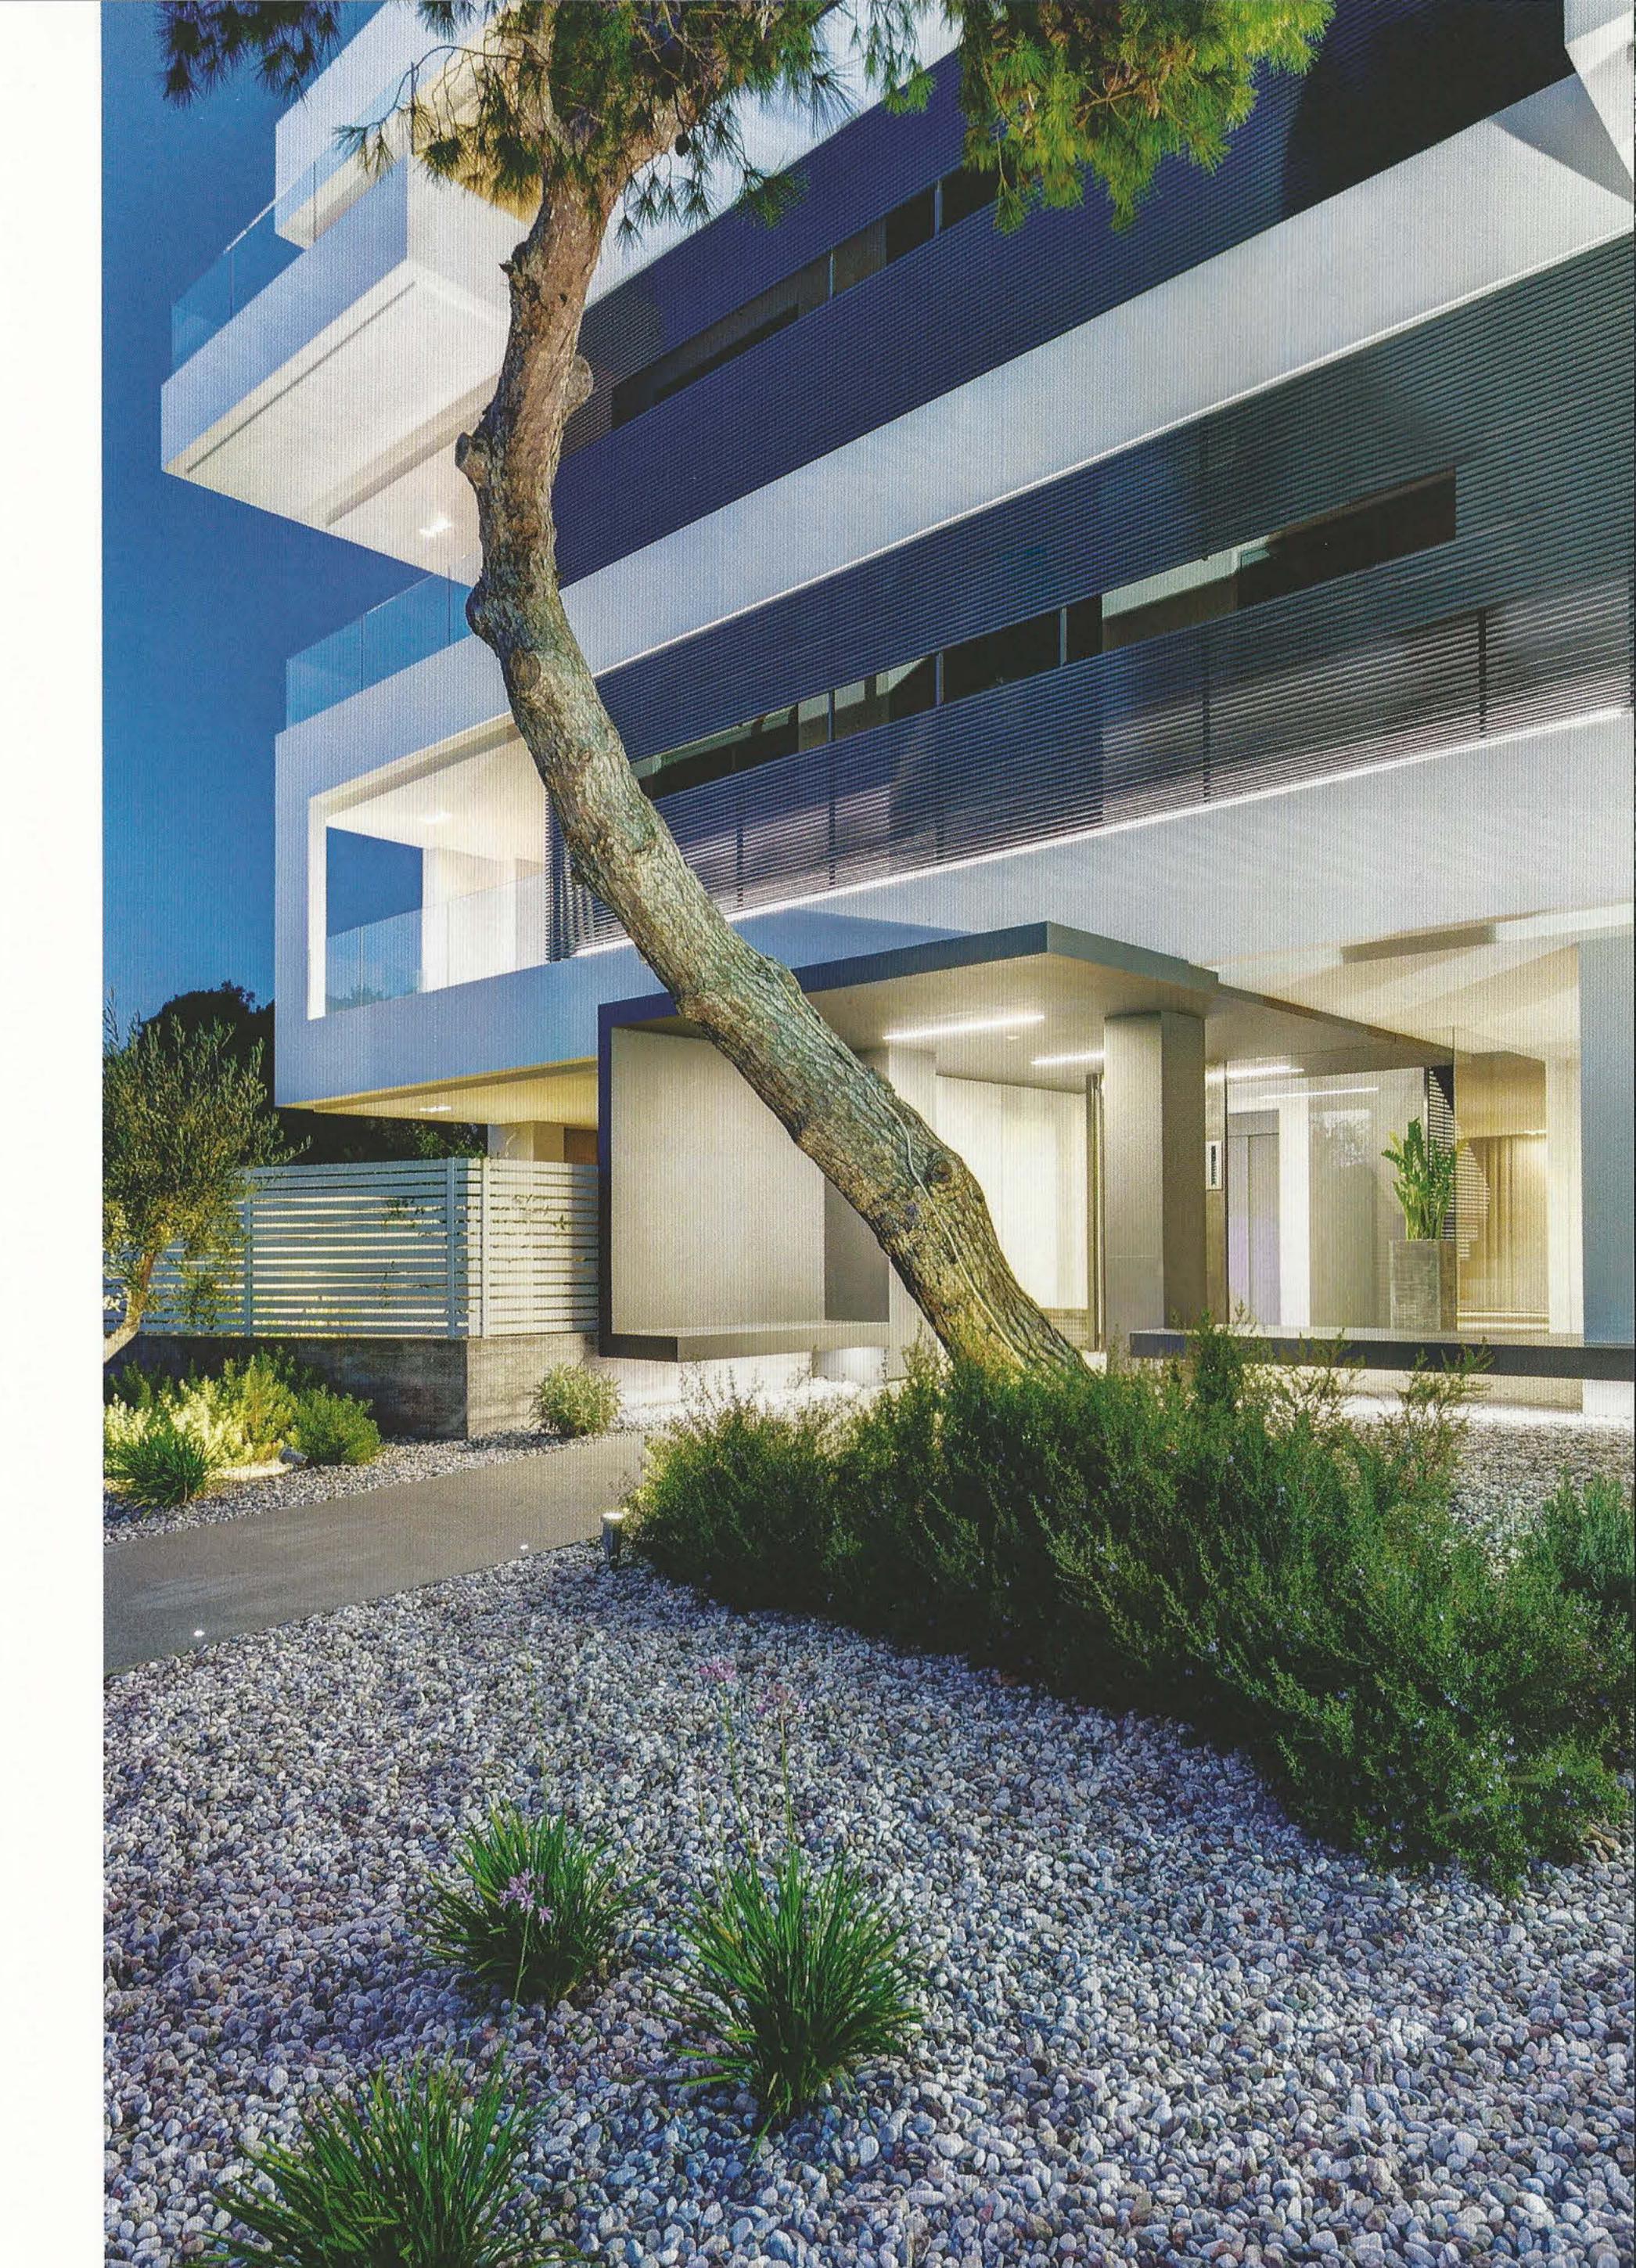

> Κείμενο: Θανάσης Χοχηιδάκης Φωτογράφηση: George Fakaros

Η αρχιτεκτονική του κτιρίου είναι αφαιρετική, με ελαφρές ασυμμετρίες στους εξώστες και ανοίγματα στρατηγικά τοποθετημένα με γνώμονα την αισθητική και λειτουργικότητα των επιμέρους χώρων αλλά και του συνόλου. Στην πρόσοψη του κτιρίου αναπτύσσεται πέτασμα περσίδων για ανάπτυξη κάθετου κήπου, σκίασης και δροσισμού, που πετυχαίνει τη σταδιακή μετάβαση από τις "μαλακές" επιφάνειες (πράσινο) στις "σκληρές" (κτίριο), ενώ ταυτόχρονα διαχωρίζει - ιδιωτικοποιεί τα δύο διαμερίσματα ανά όροφο.

Για να επιτευχθεί αυτό συνδυάστηκαν στρατηγικά αυτοματισμοί για μειωμένα λειτουργικά έξοδα, θερμοπρόσοψη στο κέλυφος και κουφώματα αλουμινίου με θερμοδιακοπή, ενεργειακοί υαλοπίνακες υψηλής απόδοσης, ενδοδαπέδια θέρμανση - δροσισμός με αντλίες θερμότητας για πλήρη ανεξαρτησία και αυτονομία σε κάθε διαμέρισμα, ενεργειακά τζάκια, σενάρια φωτισμών led και άλλα.