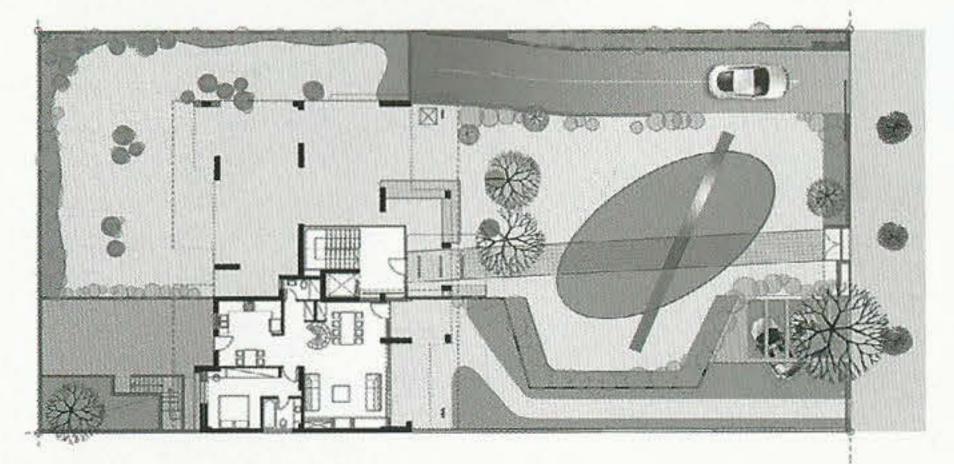

Τα καθιστικά και οι κουζίνες έχουν νοτιοδυτική θέα προς το μεγάλο κήπο και τη θάλασσα, ενώ τα υπνοδωμάτια είναι ανατολικά προς τον πίσω κήπο και το πάρκο Ελληνικού.

Κάτοψη ισογείου

Ολα τα διαμερίσματα έχουν δύο θέσεις στάθμευσης και μία αποθήκη σε κλειστό υπόγειο χώρο με άνετη κυκλοφορία. Ιδιαίτερη σημασία έχει δοθεί στους τετράγωνους στεγασμένους εξώστες - υπαίθρια καθιστικά, μεγέθους 25-30 m², σε άμεση επαφή με τα εσωτερικά καθιστικά και τις κουζίνες και φυσικά με θέα στον κήπο και τη θάλασσα - μαρίνα Αγίου Κοσμά. Στον περιβάλλοντα χώρο, καθαρά γεωμετρικά σχήματα εναλλάσσουν σκληρές επιφάνειες με χαλαζιακή άμμο, ή βοτσαλωτά σε μαλακές επιφάνειες φυτεύσεων και στοιχείων νερού, προσφέροντας κοινόχρηστους χώρους ξεκούρασης και παιχνιδιού στους μικρούς και μεγάλους κατοίκους.