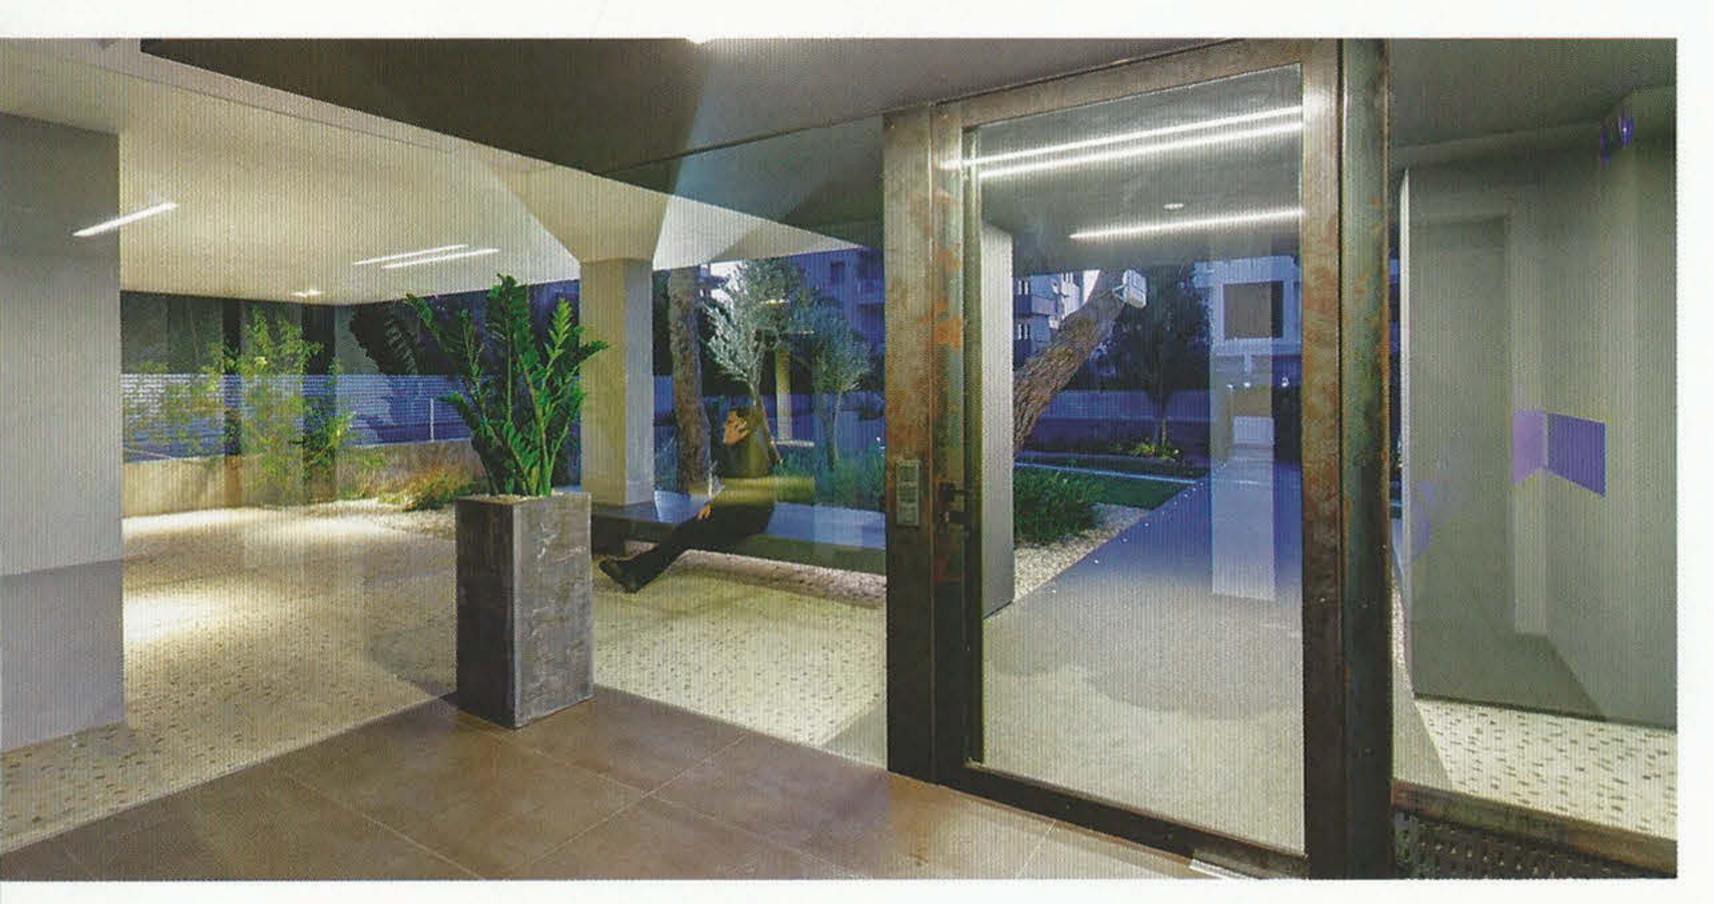

> Κείμενο: Θανάσης Χοχηιδάκης Φωτογράφηση: George Fakaros

Η αρχιτεκτονική του κτιρίου είναι αφαιρετική, με ελαφρές ασυμμετρίες στους εξώστες και ανοίγματα στρατηγικά τοποθετημένα με γνώμονα την αισθητική και λειτουργικότητα των επιμέρους χώρων αλλά και του συνόλου. Στην πρόσοψη του κτιρίου αναπτύσσεται πέτασμα περσίδων για ανάπτυξη κάθετου κήπου, σκίασης και δροσισμού, που πετυχαίνει τη σταδιακή μετάβαση από τις "μαλακές" επιφάνειες (πράσινο) στις "σκληρές" (κτίριο), ενώ ταυτόχρονα διαχωρίζει - ιδιωτικοποιεί τα δύο διαμερίσματα ανά όροφο.

Τα καθιστικά και οι κουζίνες έχουν νοτιοδυτική θέα προς το μεγάλο κήπο και τη θάλασσα, ενώ τα υπνοδωμάτια είναι ανατολικά προς τον πίσω κήπο και το πάρκο Ελληνικού.

Κάτοψη ισογείου

Ολα τα διαμερίσματα έχουν δύο θέσεις στάθμευσης και μία αποθήκη σε κλειστό υπόγειο χώρο με άνετη κυκλοφορία. Ιδιαίτερη σημασία έχει δοθεί στους τετράγωνους στεγασμένους εξώστες - υπαίθρια καθιστικά, μεγέθους 25-30 m², σε άμεση επαφή με τα εσωτερικά καθιστικά και τις κουζίνες και φυσικά με θέα στον κήπο και τη θάλασσα - μαρίνα Αγίου Κοσμά. Στον περιβάλλοντα χώρο, καθαρά γεωμετρικά σχήματα εναλλάσσουν σκληρές επιφάνειες με χαλαζιακή άμμο, ή βοτσαλωτά σε μαλακές επιφάνειες φυτεύσεων και στοιχείων νερού, προσφέροντας κοινόχρηστους χώρους ξεκούρασης και παιχνιδιού στους μικρούς και μεγάλους κατοίκους.