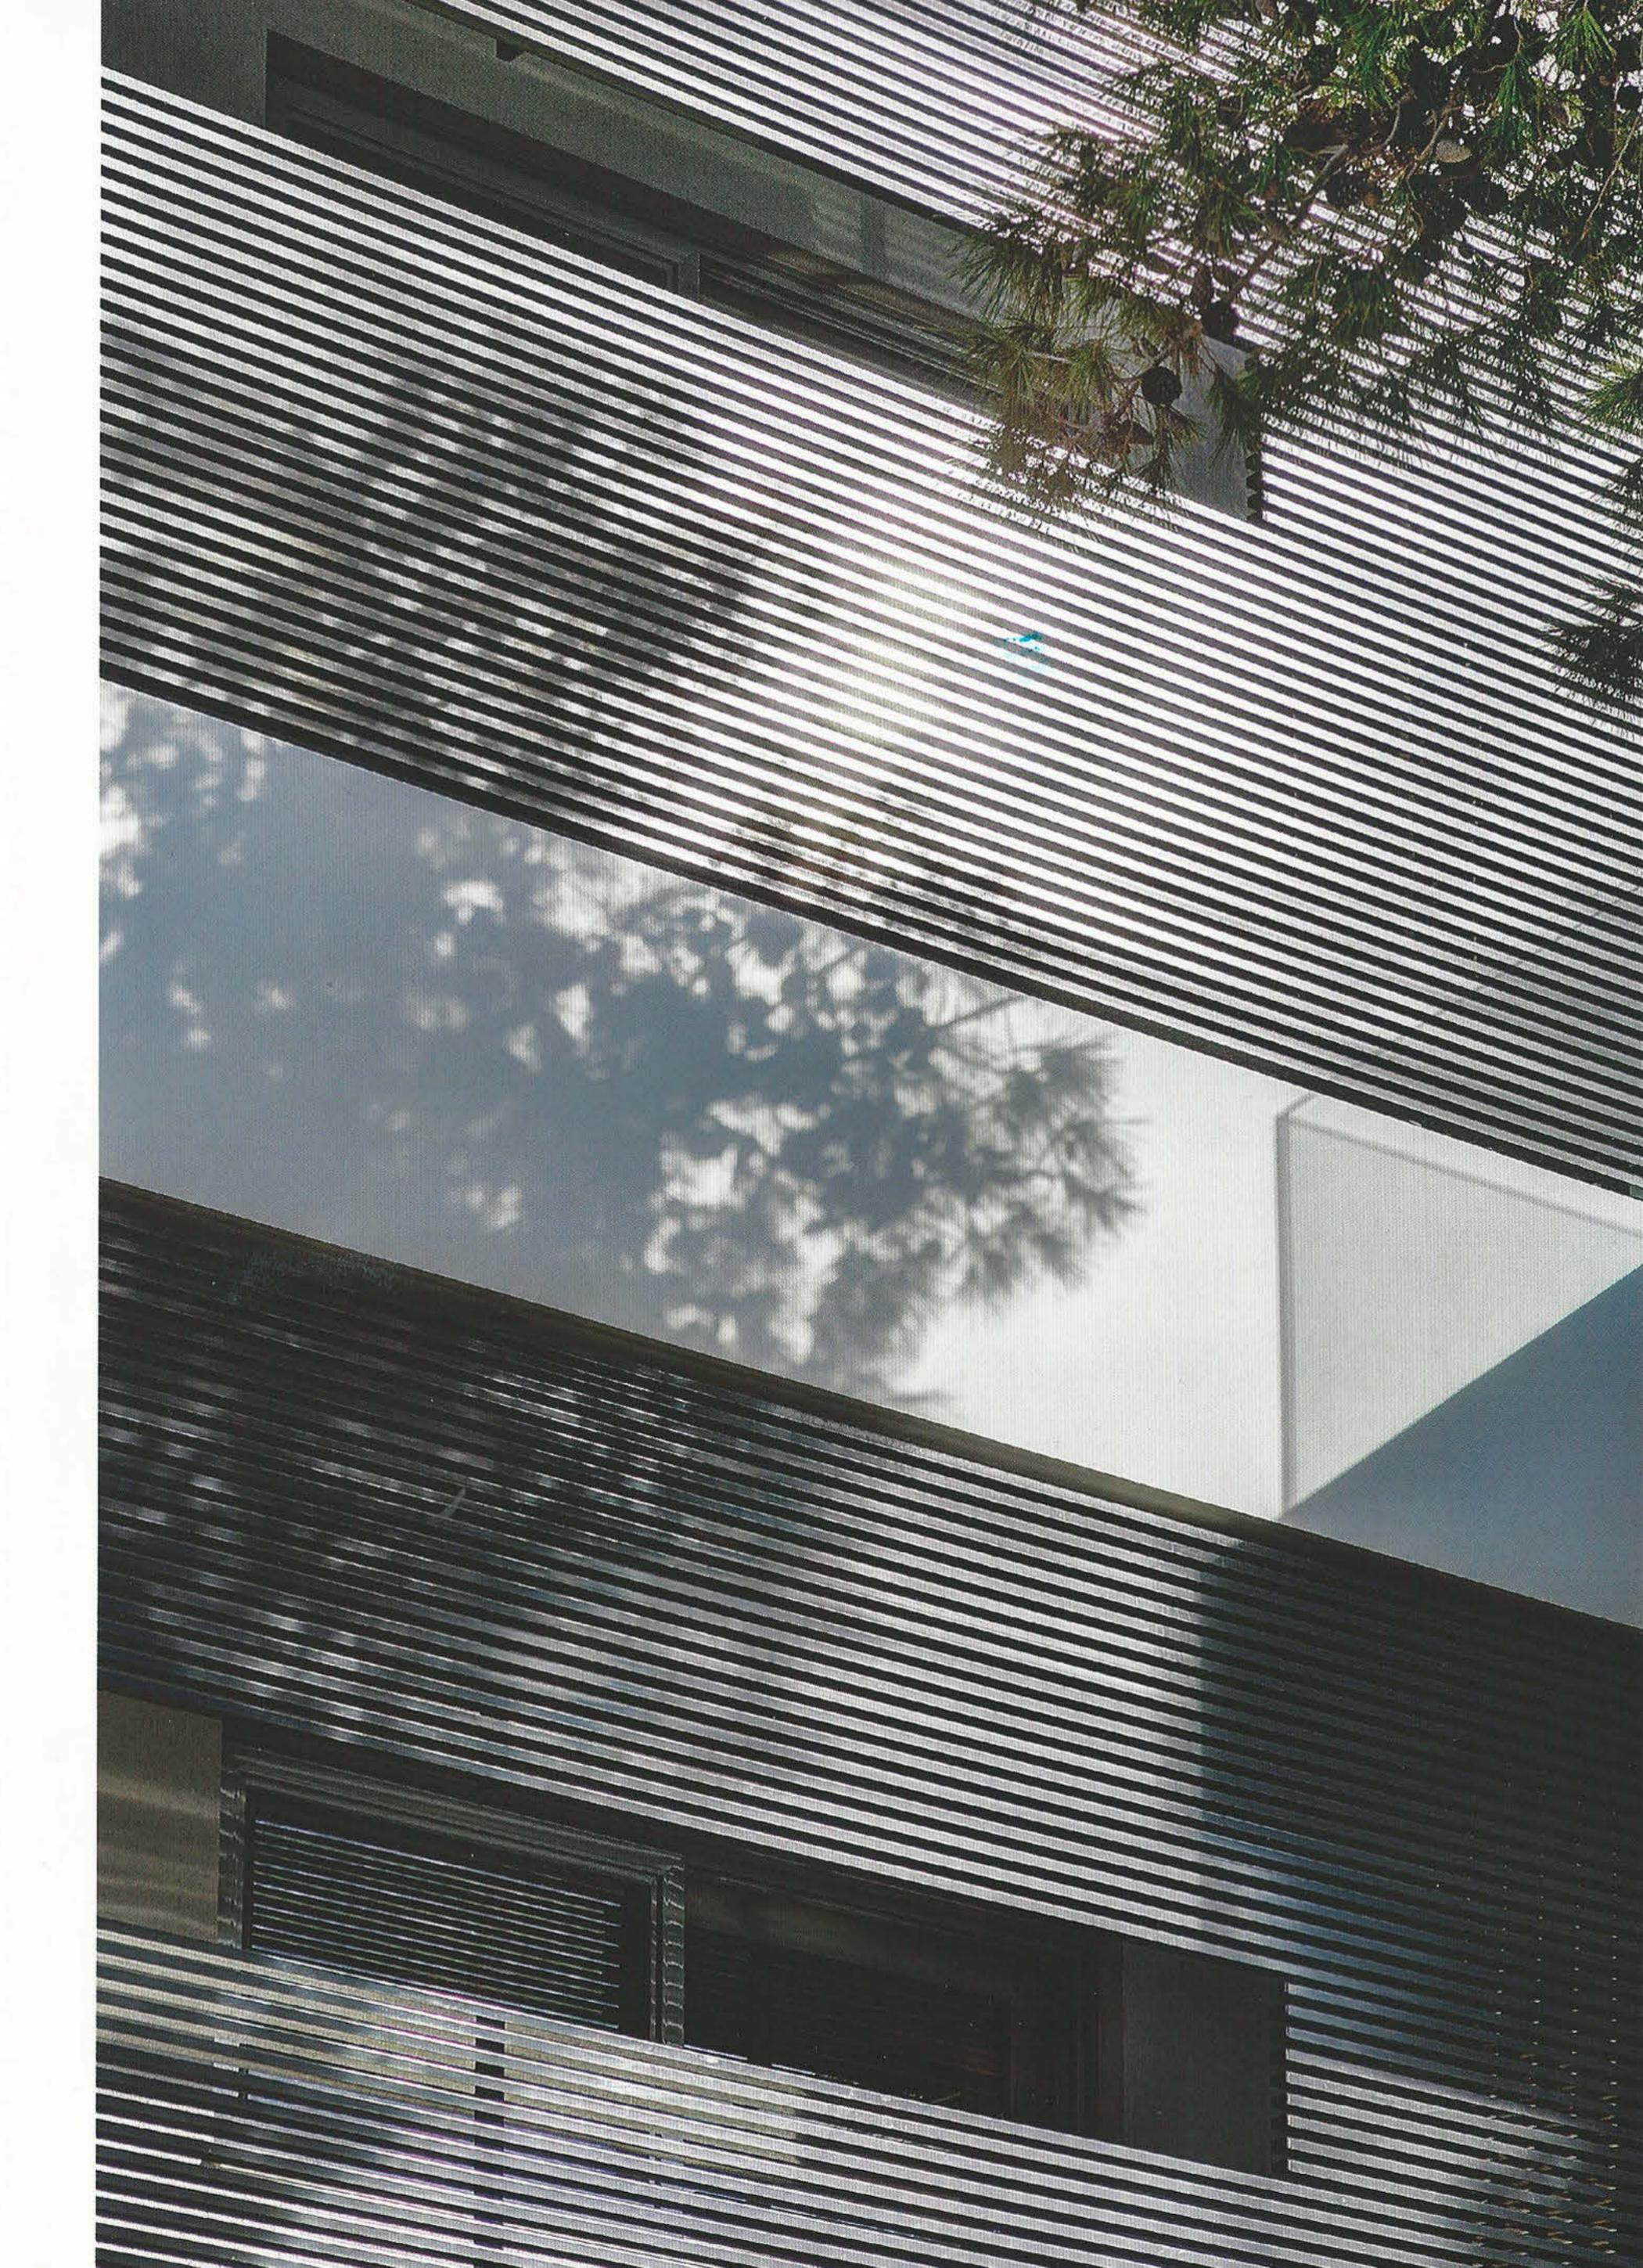

> Κείμενο: Θανάσης Χοχηιδάκης Φωτογράφηση: George Fakaros

Η αρχιτεκτονική του κτιρίου είναι αφαιρετική, με ελαφρές ασυμμετρίες στους εξώστες και ανοίγματα στρατηγικά τοποθετημένα με γνώμονα την αισθητική και λειτουργικότητα των επιμέρους χώρων αλλά και του συνόλου. Στην πρόσοψη του κτιρίου αναπτύσσεται πέτασμα περσίδων για ανάπτυξη κάθετου κήπου, σκίασης και δροσισμού, που πετυχαίνει τη σταδιακή μετάβαση από τις "μαλακές" επιφάνειες (πράσινο) στις "σκληρές" (κτίριο), ενώ ταυτόχρονα διαχωρίζει - ιδιωτικοποιεί τα δύο διαμερίσματα ανά όροφο.