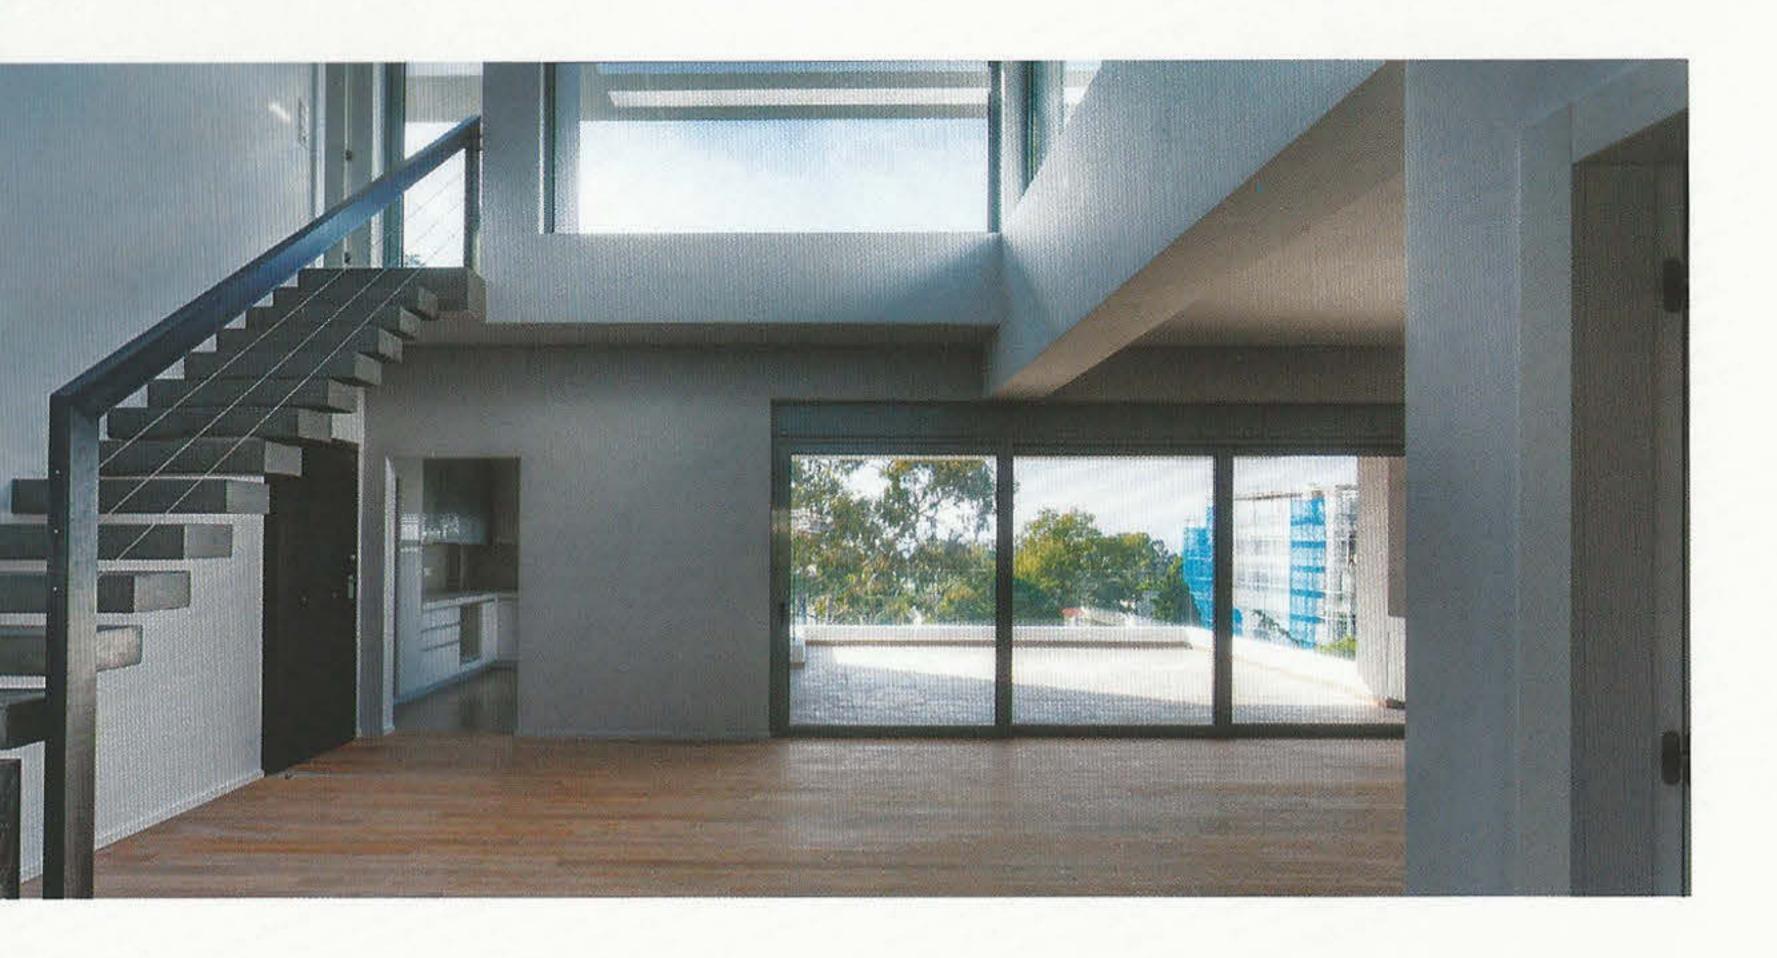

Τα καθιστικά και οι κουζίνες έχουν νοτιοδυτική θέα προς το μεγάλο κήπο και τη θάλασσα, ενώ τα υπνοδωμάτια είναι ανατολικά προς τον πίσω κήπο και το πάρκο Ελληνικού.

Κάτοψη ισογείου

Ολα τα διαμερίσματα έχουν δύο θέσεις στάθμευσης και μία αποθήκη σε κλειστό υπόγειο χώρο με άνετη κυκλοφορία. Ιδιαίτερη σημασία έχει δοθεί στους τετράγωνους στεγασμένους εξώστες - υπαίθρια καθιστικά, μεγέθους 25-30 m², σε άμεση επαφή με τα εσωτερικά καθιστικά και τις κουζίνες και φυσικά με θέα στον κήπο και τη θάλασσα - μαρίνα Αγίου Κοσμά. Στον περιβάλλοντα χώρο, καθαρά γεωμετρικά σχήματα εναλλάσσουν σκληρές επιφάνειες με χαλαζιακή άμμο, ή βοτσαλωτά σε μαλακές επιφάνειες φυτεύσεων και στοιχείων νερού, προσφέροντας κοινόχρηστους χώρους ξεκούρασης και παιχνιδιού στους μικρούς και μεγάλους κατοίκους.