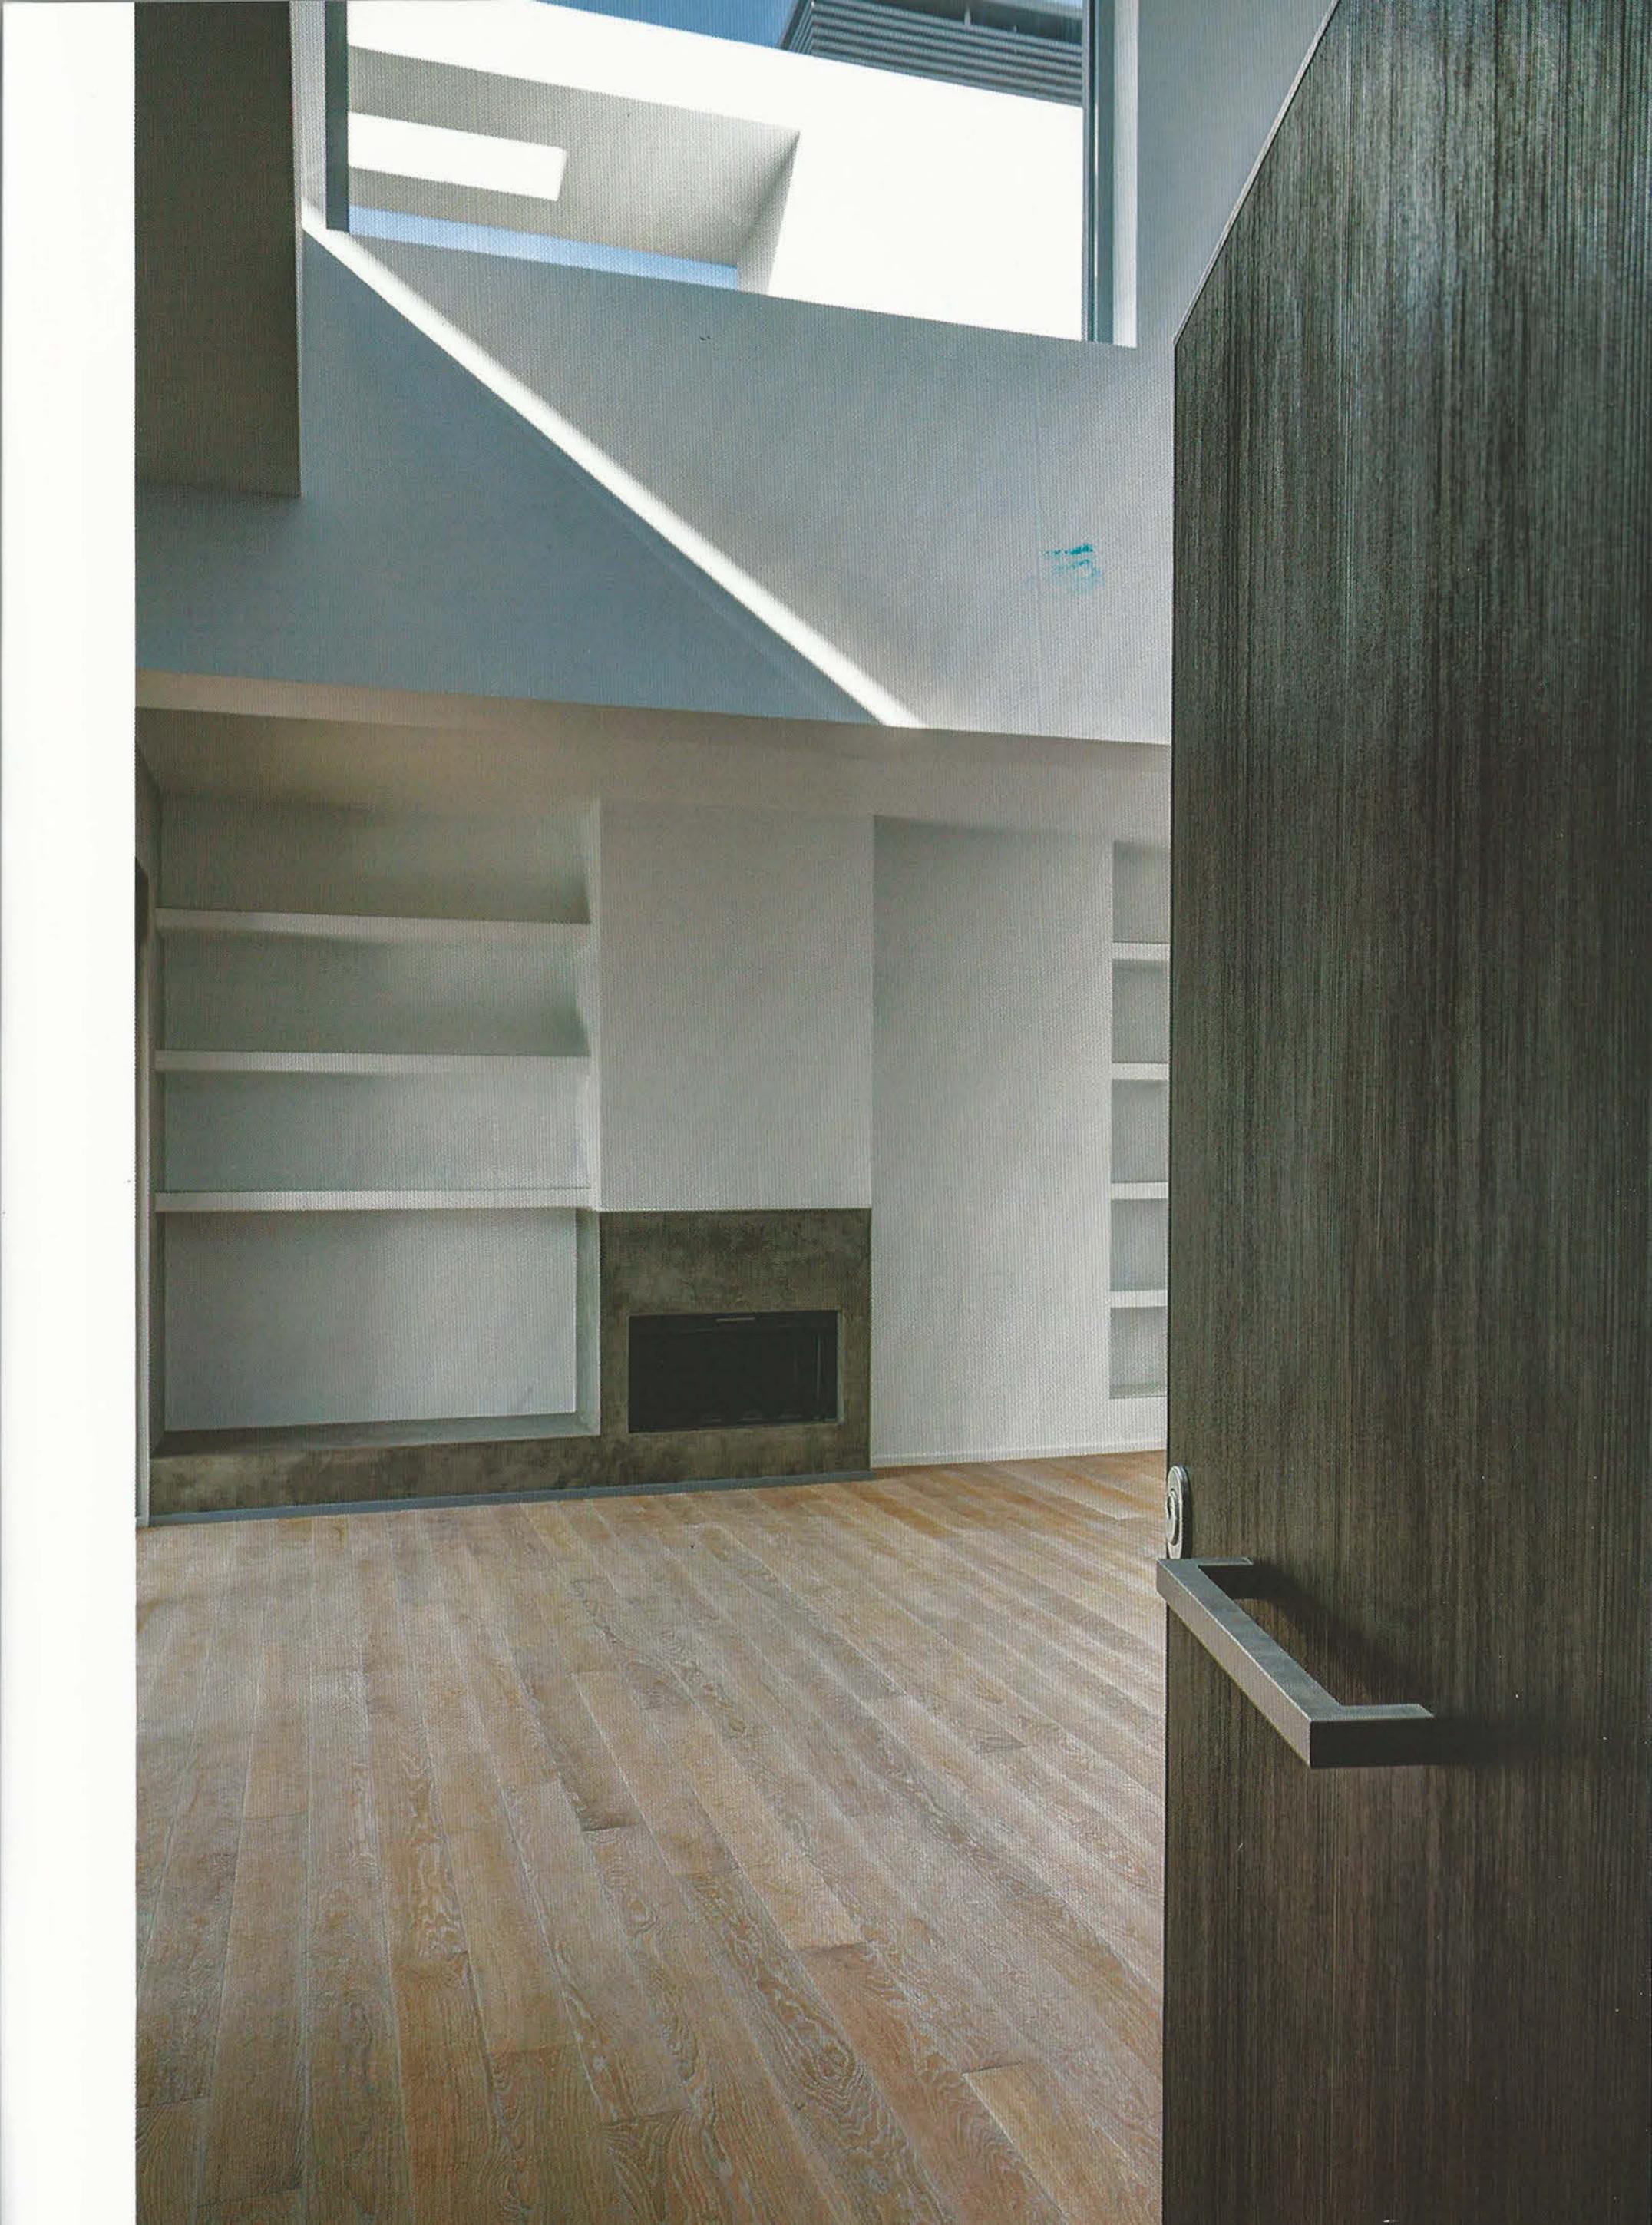

> Κείμενο: Θανάσης Χοχηιδάκης Φωτογράφηση: George Fakaros

Η αρχιτεκτονική του κτιρίου είναι αφαιρετική, με ελαφρές ασυμμετρίες στους εξώστες και ανοίγματα στρατηγικά τοποθετημένα με γνώμονα την αισθητική και λειτουργικότητα των επιμέρους χώρων αλλά και του συνόλου. Στην πρόσοψη του κτιρίου αναπτύσσεται πέτασμα περσίδων για ανάπτυξη κάθετου κήπου, σκίασης και δροσισμού, που πετυχαίνει τη σταδιακή μετάβαση από τις "μαλακές" επιφάνειες (πράσινο) στις "σκληρές" (κτίριο), ενώ ταυτόχρονα διαχωρίζει - ιδιωτικοποιεί τα δύο διαμερίσματα ανά όροφο.

Για να επιτευχθεί αυτό συνδυάστηκαν στρατηγικά αυτοματισμοί για μειωμένα λειτουργικά έξοδα, θερμοπρόσοψη στο κέλυφος και κουφώματα αλουμινίου με θερμοδιακοπή, ενεργειακοί υαλοπίνακες υψηλής απόδοσης, ενδοδαπέδια θέρμανση - δροσισμός με αντλίες θερμότητας για πλήρη ανεξαρτησία και αυτονομία σε κάθε διαμέρισμα, ενεργειακά τζάκια, σενάρια φωτισμών led και άλλα.