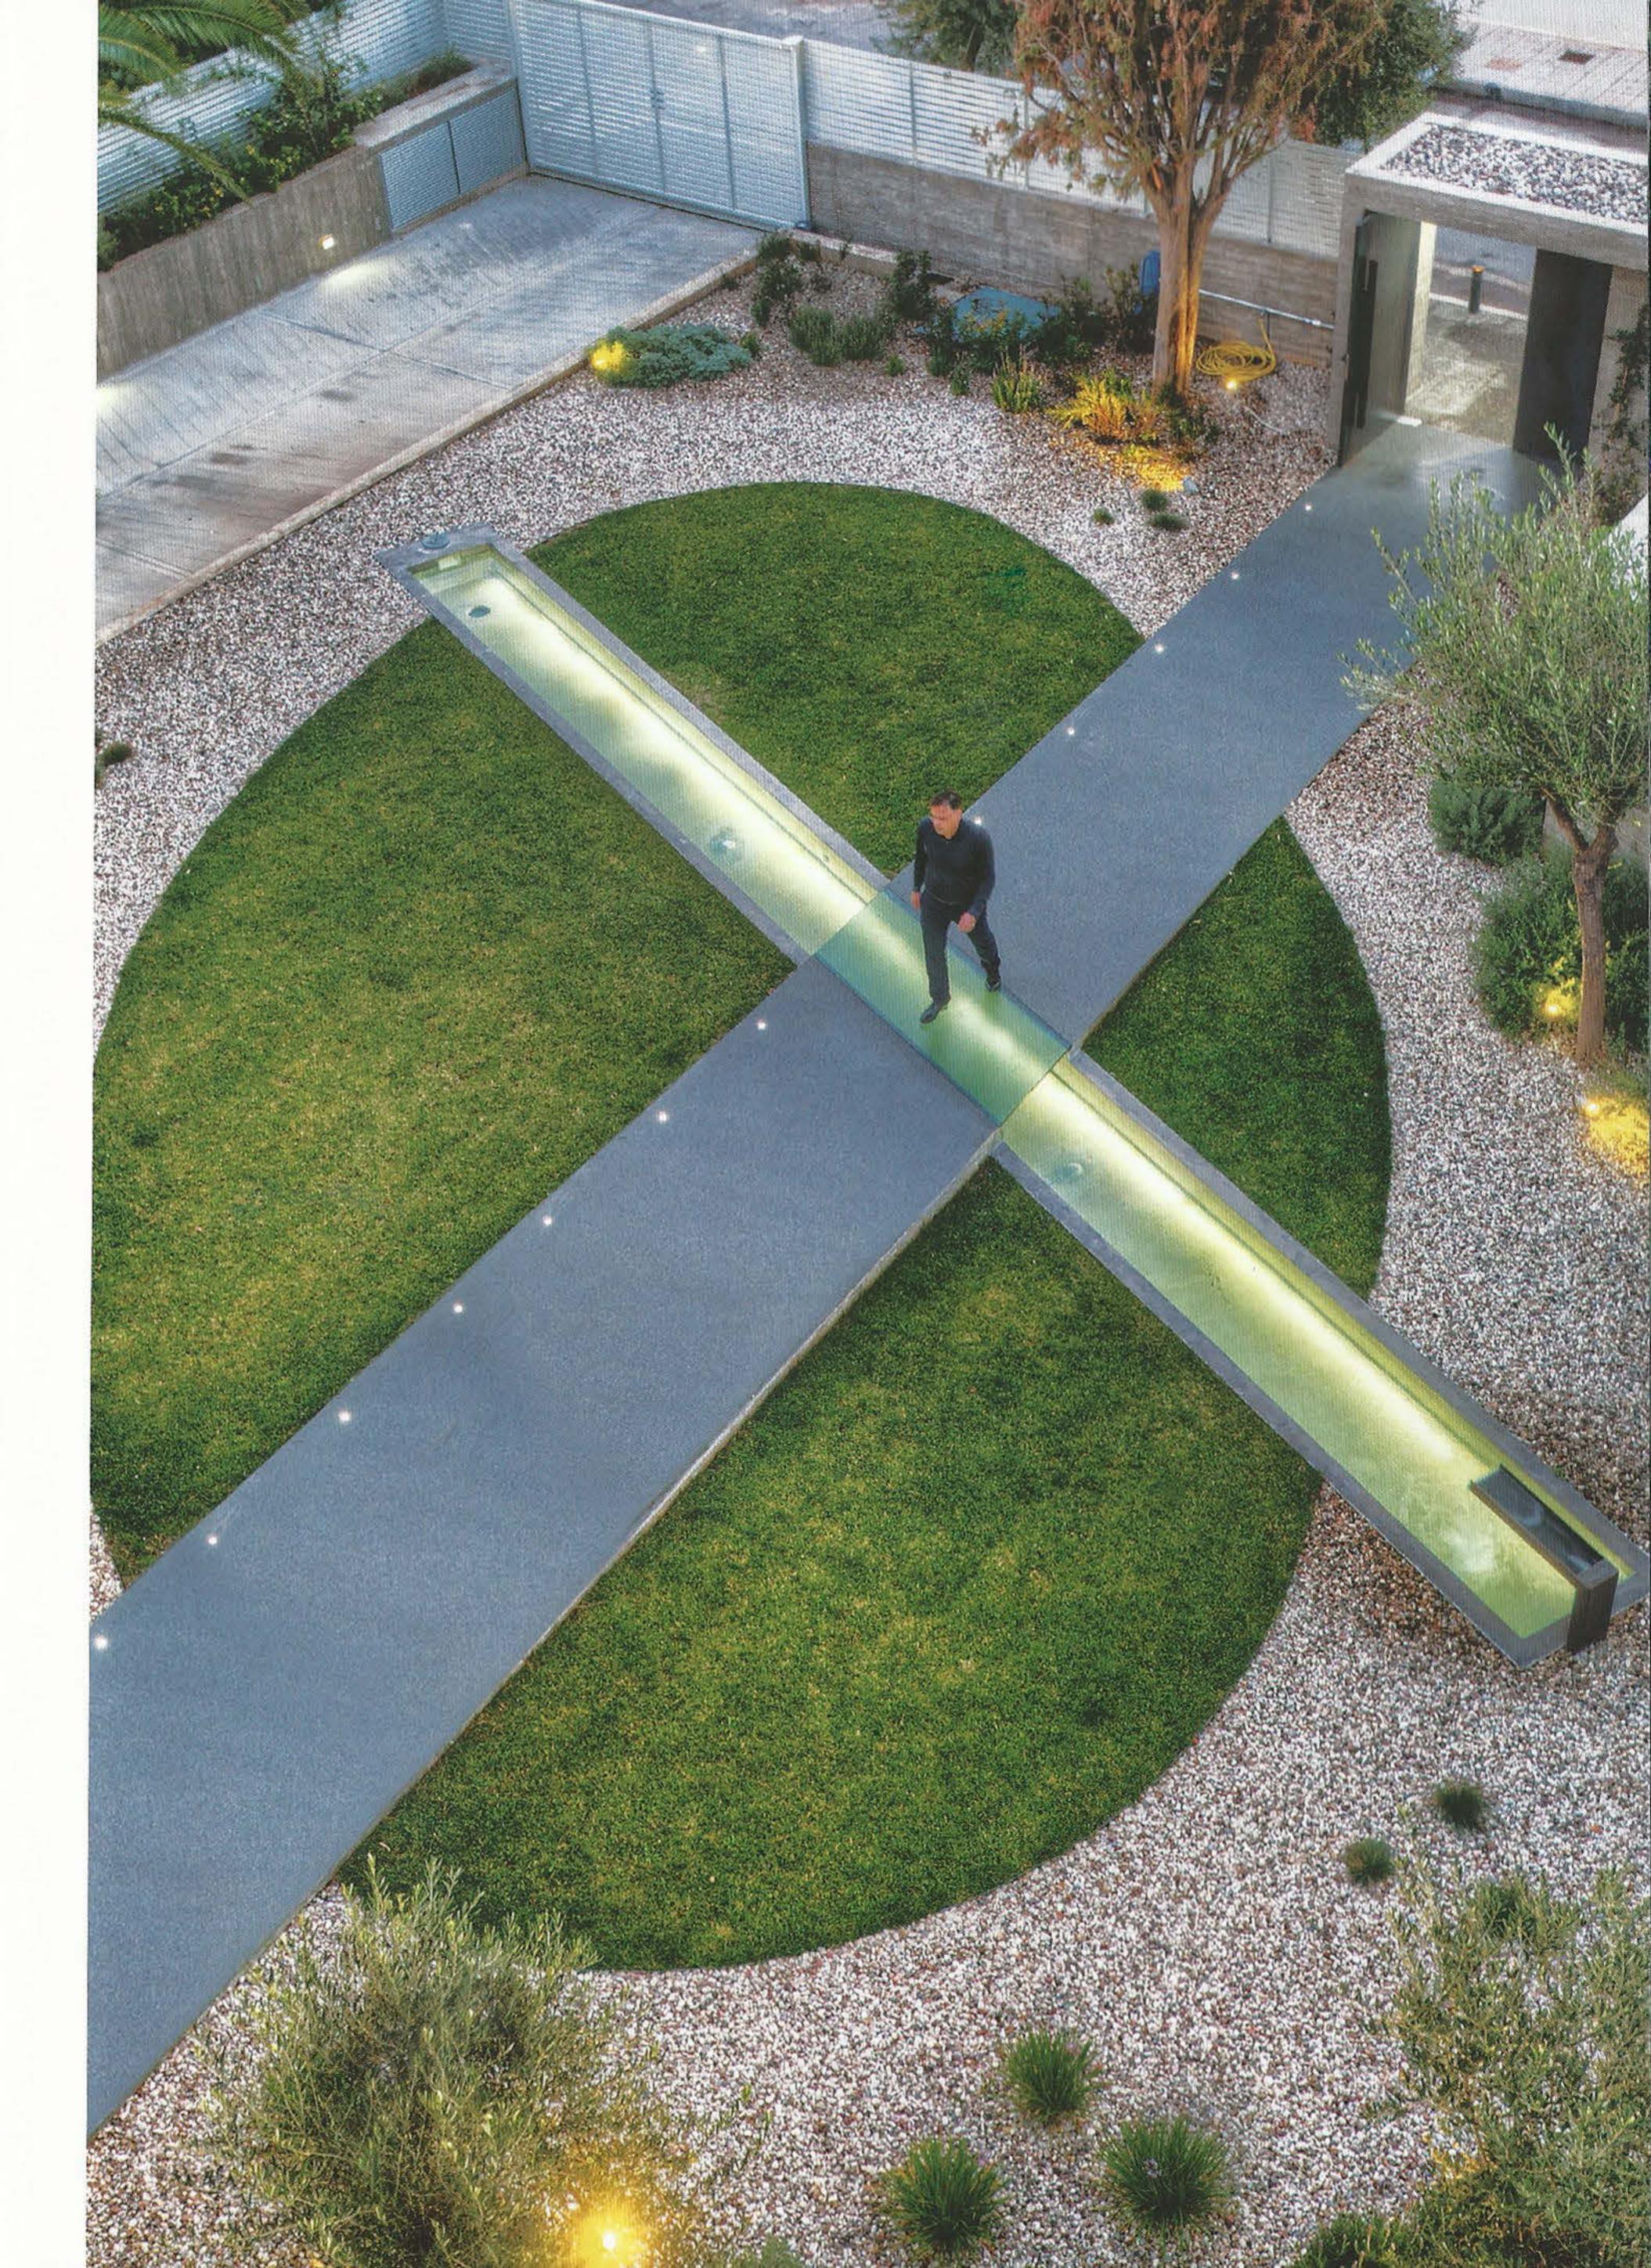

Τα καθιστικά και οι κουζίνες έχουν νοτιοδυτική θέα προς το μεγάλο κήπο και τη θάλασσα, ενώ τα υπνοδωμάτια είναι ανατολικά προς τον πίσω κήπο και το πάρκο Ελληνικού.

Κάτοψη ισογείου

Ολα τα διαμερίσματα έχουν δύο θέσεις στάθμευσης και μία αποθήκη σε κλειστό υπόγειο χώρο με άνετη κυκλοφορία. Ιδιαίτερη σημασία έχει δοθεί στους τετράγωνους στεγασμένους εξώστες - υπαίθρια καθιστικά, μεγέθους 25-30 m², σε άμεση επαφή με τα εσωτερικά καθιστικά και τις κουζίνες και φυσικά με θέα στον κήπο και τη θάλασσα - μαρίνα Αγίου Κοσμά. Στον περιβάλλοντα χώρο, καθαρά γεωμετρικά σχήματα εναλλάσσουν σκληρές επιφάνειες με χαλαζιακή άμμο, ή βοτσαλωτά σε μαλακές επιφάνειες φυτεύσεων και στοιχείων νερού, προσφέροντας κοινόχρηστους χώρους ξεκούρασης και παιχνιδιού στους μικρούς και μεγάλους κατοίκους.