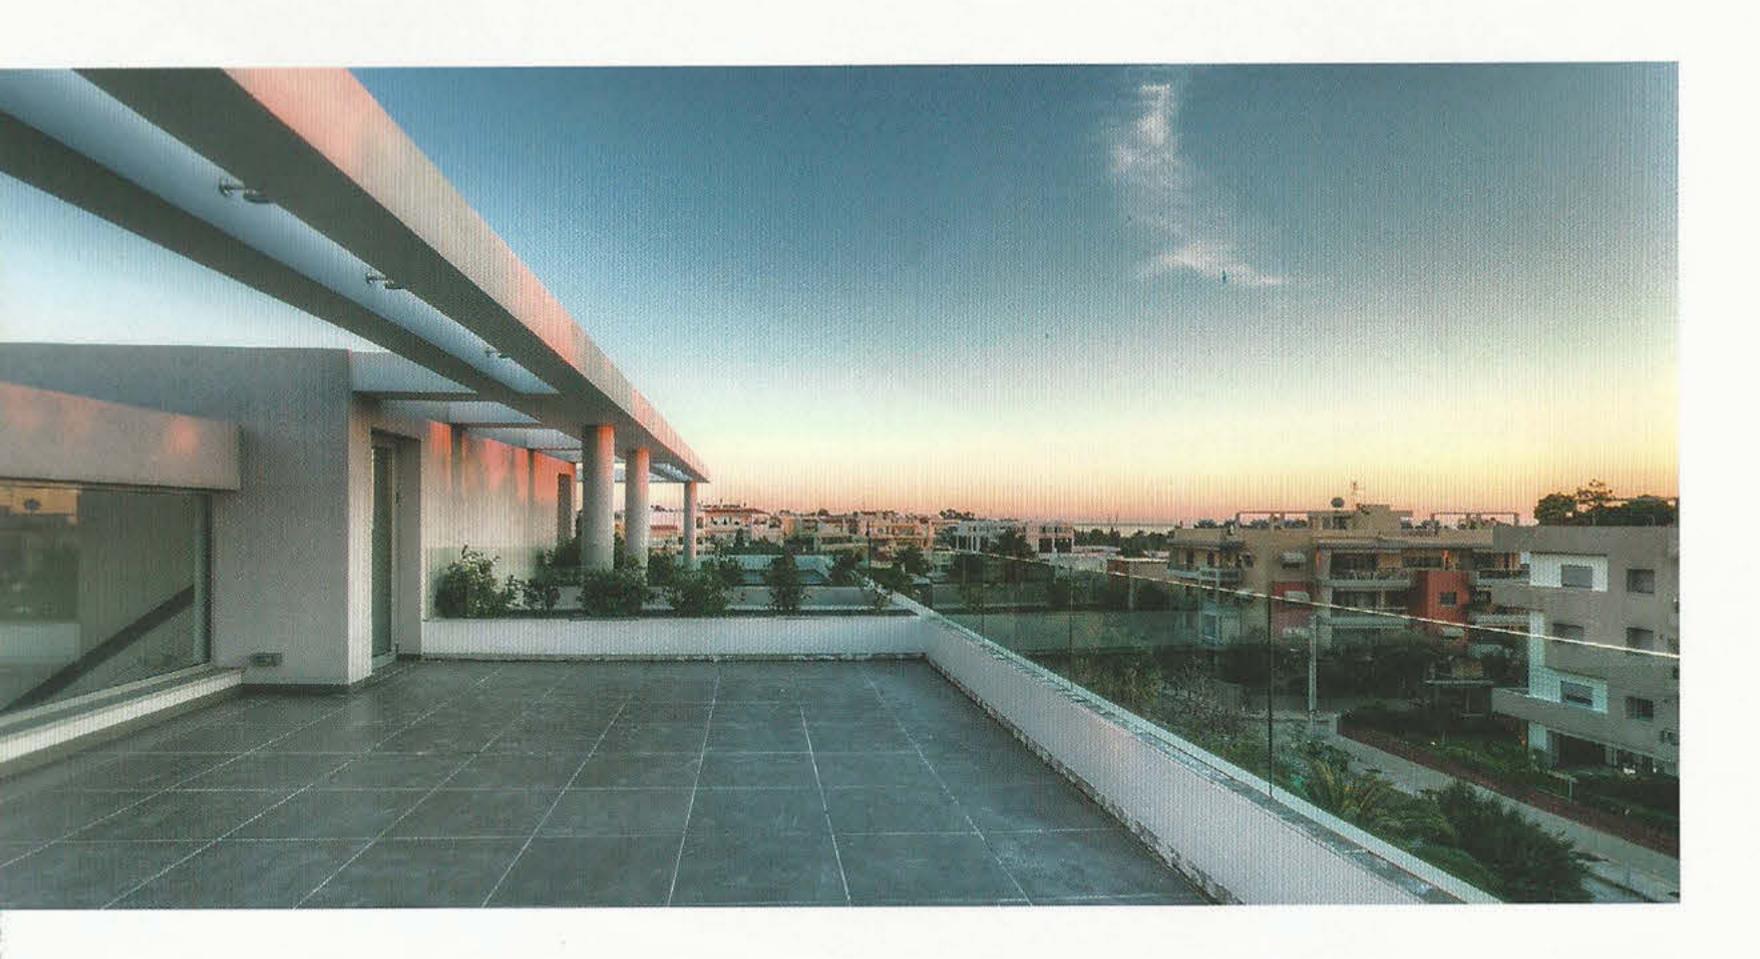

> Κείμενο: Θανάσης Χοχηιδάκης Φωτογράφηση: George Fakaros

Η αρχιτεκτονική του κτιρίου είναι αφαιρετική, με ελαφρές ασυμμετρίες στους εξώστες και ανοίγματα στρατηγικά τοποθετημένα με γνώμονα την αισθητική και λειτουργικότητα των επιμέρους χώρων αλλά και του συνόλου. Στην πρόσοψη του κτιρίου αναπτύσσεται πέτασμα περσίδων για ανάπτυξη κάθετου κήπου, σκίασης και δροσισμού, που πετυχαίνει τη σταδιακή μετάβαση από τις "μαλακές" επιφάνειες (πράσινο) στις "σκληρές" (κτίριο), ενώ ταυτόχρονα διαχωρίζει - ιδιωτικοποιεί τα δύο διαμερίσματα ανά όροφο.

Τα καθιστικά και οι κουζίνες έχουν νοτιοδυτική θέα προς το μεγάλο κήπο και τη θάλασσα, ενώ τα υπνοδωμάτια είναι ανατολικά προς τον πίσω κήπο και το πάρκο Ελληνικού.

Κάτοψη ισογείου

Ολα τα διαμερίσματα έχουν δύο θέσεις στάθμευσης και μία αποθήκη σε κλειστό υπόγειο χώρο με άνετη κυκλοφορία. Ιδιαίτερη σημασία έχει δοθεί στους τετράγωνους στεγασμένους εξώστες - υπαίθρια καθιστικά, μεγέθους 25-30 m², σε άμεση επαφή με τα εσωτερικά καθιστικά και τις κουζίνες και φυσικά με θέα στον κήπο και τη θάλασσα - μαρίνα Αγίου Κοσμά. Στον περιβάλλοντα χώρο, καθαρά γεωμετρικά σχήματα εναλλάσσουν σκληρές επιφάνειες με χαλαζιακή άμμο, ή βοτσαλωτά σε μαλακές επιφάνειες φυτεύσεων και στοιχείων νερού, προσφέροντας κοινόχρηστους χώρους ξεκούρασης και παιχνιδιού στους μικρούς και μεγάλους κατοίκους.