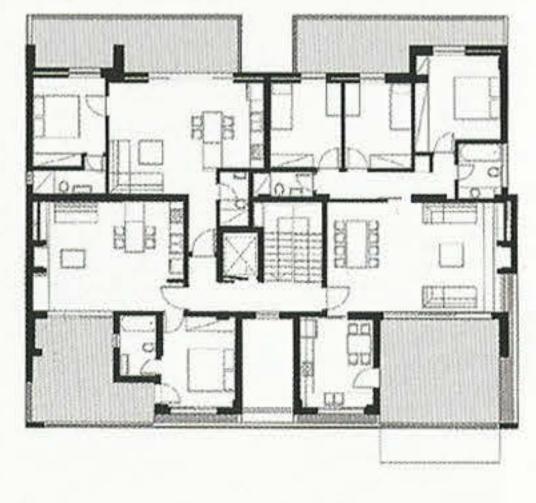

Τα καθιστικά και οι κουζίνες έχουν νοτιοδυτική θέα προς το μεγάλο κήπο και τη θάλασσα, ενώ τα υπνοδωμάτια είναι ανατολικά προς τον πίσω κήπο και το πάρκο Ελληνικού.

Κάτοψη ισογείου

Ολα τα διαμερίσματα έχουν δύο θέσεις στάθμευσης και μία αποθήκη σε κλειστό υπόγειο χώρο με άνετη κυκλοφορία. Ιδιαίτερη σημασία έχει δοθεί στους τετράγωνους στεγασμένους εξώστες - υπαίθρια καθιστικά, μεγέθους 25-30 m², σε άμεση επαφή με τα εσωτερικά καθιστικά και τις κουζίνες και φυσικά με θέα στον κήπο και τη θάλασσα - μαρίνα Αγίου Κοσμά. Στον περιβάλλοντα χώρο, καθαρά γεωμετρικά σχήματα εναλλάσσουν σκληρές επιφάνειες με χαλαζιακή άμμο, ή βοτσαλωτά σε μαλακές επιφάνειες φυτεύσεων και στοιχείων νερού, προσφέροντας κοινόχρηστους χώρους ξεκούρασης και παιχνιδιού στους μικρούς και μεγάλους κατοίκους.

Κάτοψη δώματος

Κάτοψη Γ' ορόφου

Αξίζει να αναφερθεί η υψηλή αντισεισμική θωράκιση τουλάχιστον 30% πάνω από τις προδιαγραφές της μελέτης, η ιδιαίτερη ηχομόνωση στα υπνοδωμάτια, τα δίκτυα προστασίας και τέλος ο φάκελος ποιότητας κατασκευής ανά διαμέρισμα (manual as built). ■

Κάτοψη Β' ορόφου

Κάτοψη Α΄ ορόφου