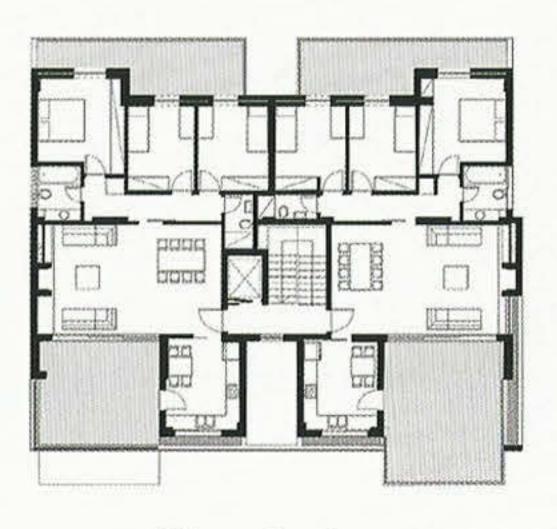

υψηλής απόδοσης, ενδοδαπέδια θέρμανση - δροσισμός με αντλίες θερμότητας για πλήρη ανεξαρτησία και αυτονομία σε κάθε διαμέρισμα, ενεργειακά τζάκια, σενάρια φωτισμών led και άλλα.



Κάτοψη δώματος



Κάτοψη Γ' ορόφου







Αξίζει να αναφερθεί η υψηλή αντισεισμική θωράκιση τουλάχιστον 30% πάνω από τις προδιαγραφές της μελέτης, η ιδιαίτερη ηχομόνωση στα υπνοδωμάτια, τα δίκτυα προστασίας και τέλος ο φάκελος ποιότητας κατασκευής ανά διαμέρισμα (manual as built). ■

## Εταιρίες που συμμετείχαν στο έργο και διαφημίζονται στην έκδοση:

ΑLPHA CEMENT-ΓΕΩΡΓΙΟΣ ΣΦΥΡΑΚΗΣ ΤΕΧΝΙΚΗ ΜΕΠΕ: Επενδύσεις δαπέδων και τοίχων με πατητή τσιμεντοκονία (microcemento), επένδυση πισίνας με πατητή τσιμεντοκονία (microcemento), εφαρμογή έγχρωμου χαλαζιακού δαπέδου με ρητίνη ΚΟΤRONAKIS: Πλακίδια βεράντας, είδη υγιεινής



Κάτοψη Β' ορόφου



Κάτοψη Α΄ ορόφου