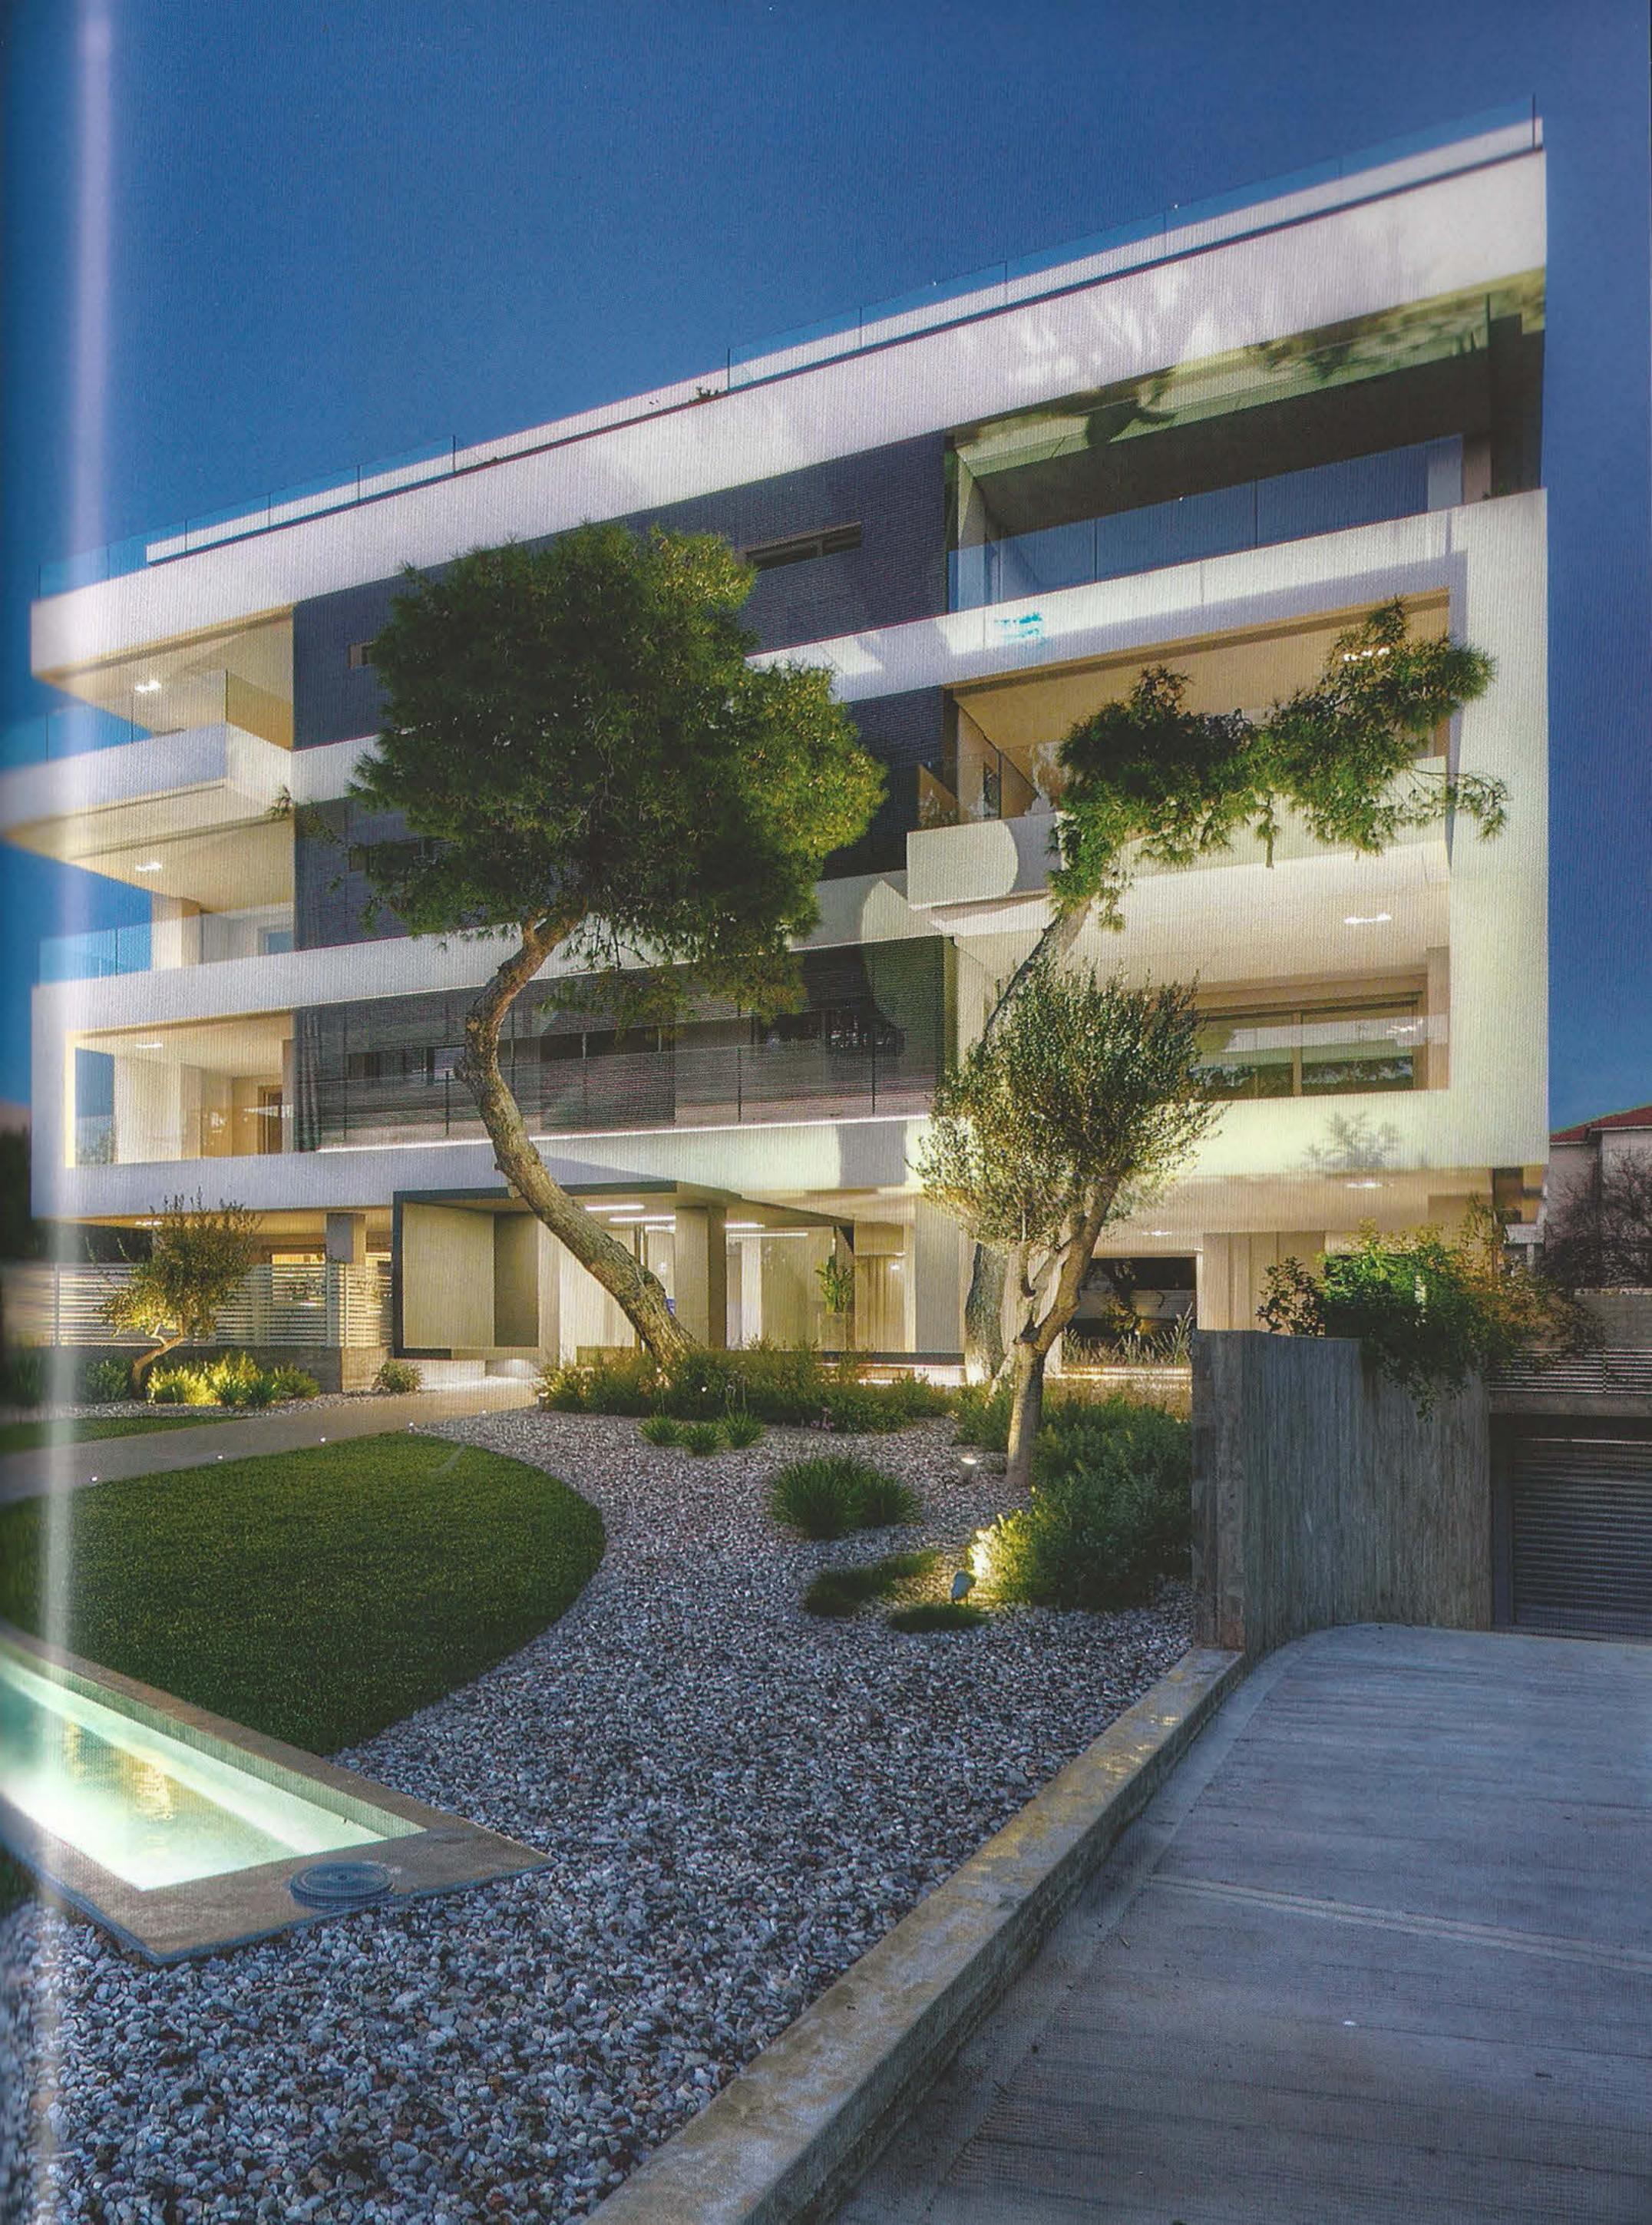

> Κείμενο: Θανάσης Χοχηιδάκης Φωτογράφηση: George Fakaros

Η αρχιτεκτονική του κτιρίου είναι αφαιρετική, με ελαφρές ασυμμετρίες στους εξώστες και ανοίγματα στρατηγικά τοποθετημένα με γνώμονα την αισθητική και λειτουργικότητα των επιμέρους χώρων αλλά και του συνόλου. Στην πρόσοψη του κτιρίου αναπτύσσεται πέτασμα περσίδων για ανάπτυξη κάθετου κήπου, σκίασης και δροσισμού, που πετυχαίνει τη σταδιακή μετάβαση από τις "μαλακές" επιφάνειες (πράσινο) στις "σκληρές" (κτίριο), ενώ ταυτόχρονα διαχωρίζει - ιδιωτικοποιεί τα δύο διαμερίσματα ανά όροφο.

Τα καθιστικά και οι κουζίνες έχουν νοτιοδυτική θέα προς το μεγάλο κήπο και τη θάλασσα, ενώ τα υπνοδωμάτια είναι ανατολικά προς τον πίσω κήπο και το πάρκο Ελληνικού.

Κάτοψη ισογείου

Ολα τα διαμερίσματα έχουν δύο θέσεις στάθμευσης και μία αποθήκη σε κλειστό υπόγειο χώρο με άνετη κυκλοφορία. Ιδιαίτερη σημασία έχει δοθεί στους τετράγωνους στεγασμένους εξώστες - υπαίθρια καθιστικά, μεγέθους 25-30 m², σε άμεση επαφή με τα εσωτερικά καθιστικά και τις κουζίνες και φυσικά με θέα στον κήπο και τη θάλασσα - μαρίνα Αγίου Κοσμά. Στον περιβάλλοντα χώρο, καθαρά γεωμετρικά σχήματα εναλλάσσουν σκληρές επιφάνειες με χαλαζιακή άμμο, ή βοτσαλωτά σε μαλακές επιφάνειες φυτεύσεων και στοιχείων νερού, προσφέροντας κοινόχρηστους χώρους ξεκούρασης και παιχνιδιού στους μικρούς και μεγάλους κατοίκους.