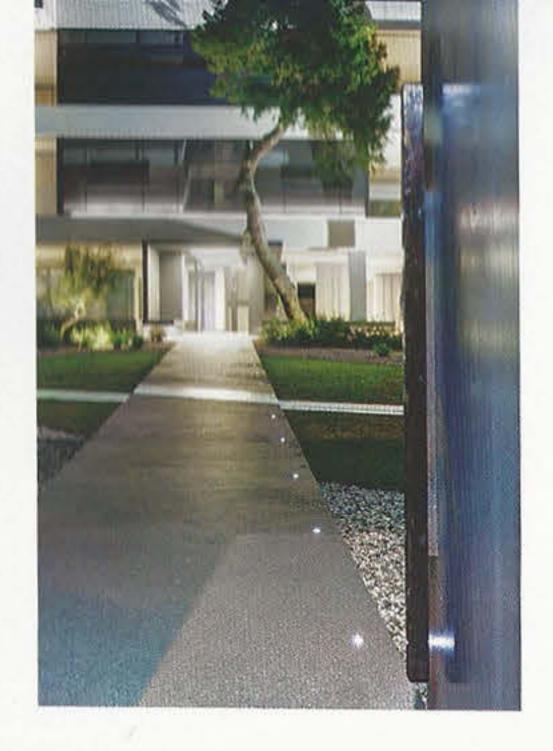

> Κείμενο: Θανάσης Χοχηιδάκης Φωτογράφηση: George Fakaros

Η αρχιτεκτονική του κτιρίου είναι αφαιρετική, με ελαφρές ασυμμετρίες στους εξώστες και ανοίγματα στρατηγικά τοποθετημένα με γνώμονα την αισθητική και λειτουργικότητα των επιμέρους χώρων αλλά και του συνόλου. Στην πρόσοψη του κτιρίου αναπτύσσεται πέτασμα περσίδων για ανάπτυξη κάθετου κήπου, σκίασης και δροσισμού, που πετυχαίνει τη σταδιακή μετάβαση από τις "μαλακές" επιφάνειες (πράσινο) στις "σκληρές" (κτίριο), ενώ ταυτόχρονα διαχωρίζει - ιδιωτικοποιεί τα δύο διαμερίσματα ανά όροφο.

Τα καθιστικά και οι κουζίνες έχουν νοτιοδυτική θέα προς το μεγάλο κήπο και τη θάλασσα, ενώ τα υπνοδωμάτια είναι ανατολικά προς τον πίσω κήπο και το πάρκο Ελληνικού.

Κάτοψη ισογείου

Ολα τα διαμερίσματα έχουν δύο θέσεις στάθμευσης και μία αποθήκη σε κλειστό υπόγειο χώρο με άνετη κυκλοφορία. Ιδιαίτερη σημασία έχει δοθεί στους τετράγωνους στεγασμένους εξώστες - υπαίθρια καθιστικά, μεγέθους 25-30 m², σε άμεση επαφή με τα εσωτερικά καθιστικά και τις κουζίνες και φυσικά με θέα στον κήπο και τη θάλασσα - μαρίνα Αγίου Κοσμά. Στον περιβάλλοντα χώρο, καθαρά γεωμετρικά σχήματα εναλλάσσουν σκληρές επιφάνειες με χαλαζιακή άμμο, ή βοτσαλωτά σε μαλακές επιφάνειες φυτεύσεων και στοιχείων νερού, προσφέροντας κοινόχρηστους χώρους ξεκούρασης και παιχνιδιού στους μικρούς και μεγάλους κατοίκους.