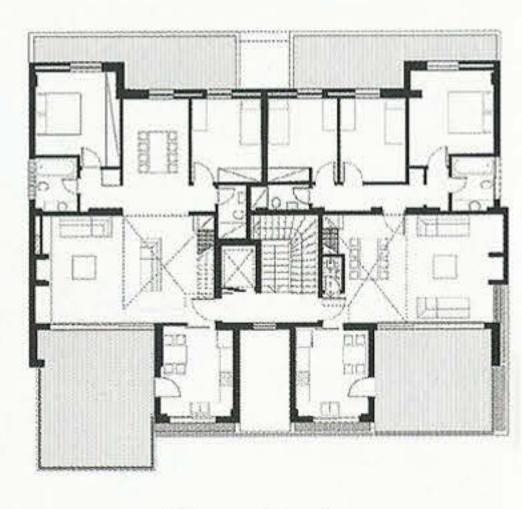

κληρές επιφάνειες με χαλαζιακή άμμο, ή βοτσαλωτά σε μαλακές επιφάνειες φυτεύσεων και στοιχείων νερού, προσφέροντας κοινόχρηστους χώρους ξεκούρασης και παιχνιδιού στους μικρούς και μεγάλους κατοίκους.



Ανατολική όψη



Δυτική όψη







Το "Εππνικόν 2" έχει προσεγγισθεί ως ένα συγκρότημα αυτόνομων κατοικιών με κήπο, με κατασκευή φιπική προς το περιβάπλον, υψηπής ενεργειακής κπάσης και με χαμηπό κόστος πειτουργίας.

Για να επιτευχθεί αυτό συνδυάστηκαν στρατηγικά αυτοματισμοί για μειωμένα λειτουργικά έξοδα, θερμοπρόσοψη στο κέλυφος και κουφώματα αλουμινίου με θερμοδιακοπή, ενεργειακοί υαλοπίνακες υψηλής απόδοσης, ενδοδαπέδια θέρμανση - δροσισμός με αντλίες θερμότητας για πλήρη ανεξαρτησία και αυτονομία σε κάθε διαμέρισμα, ενεργειακά τζάκια, σενάρια φωτισμών led και άλλα.



Κάτοψη δώματος



Κάτοψη Γ' ορόφου







Αξίζει να αναφερθεί η υψηλή αντισεισμική θωράκιση τουλάχιστον 30% πάνω από τις προδιαγραφές της μελέτης, η ιδιαίτερη ηχομόνωση στα υπνοδωμάτια, τα δίκτυα προστασίας και τέλος ο φάκελος ποιότητας κατασκευής ανά διαμέρισμα (manual as built). ■

## Εταιρίες που συμμετείχαν στο έργο και διαφημίζονται στην έκδοση:

ΑLPHA CEMENT-ΓΕΩΡΓΙΟΣ ΣΦΥΡΑΚΗΣ ΤΕΧΝΙΚΗ ΜΕΠΕ: Επενδύσεις δαπέδων και τοίχων με πατητή τσιμεντοκονία (microcemento), επένδυση πισίνας με πατητή τσιμεντοκονία (microcemento), εφαρμογή έγχρωμου χαλαζιακού δαπέδου με ρητίνη ΚΟΤRONAKIS: Πλακίδια βεράντας, είδη υγιεινής



Κάτοψη Β' ορόφου



Κάτοψη Α΄ ορόφου