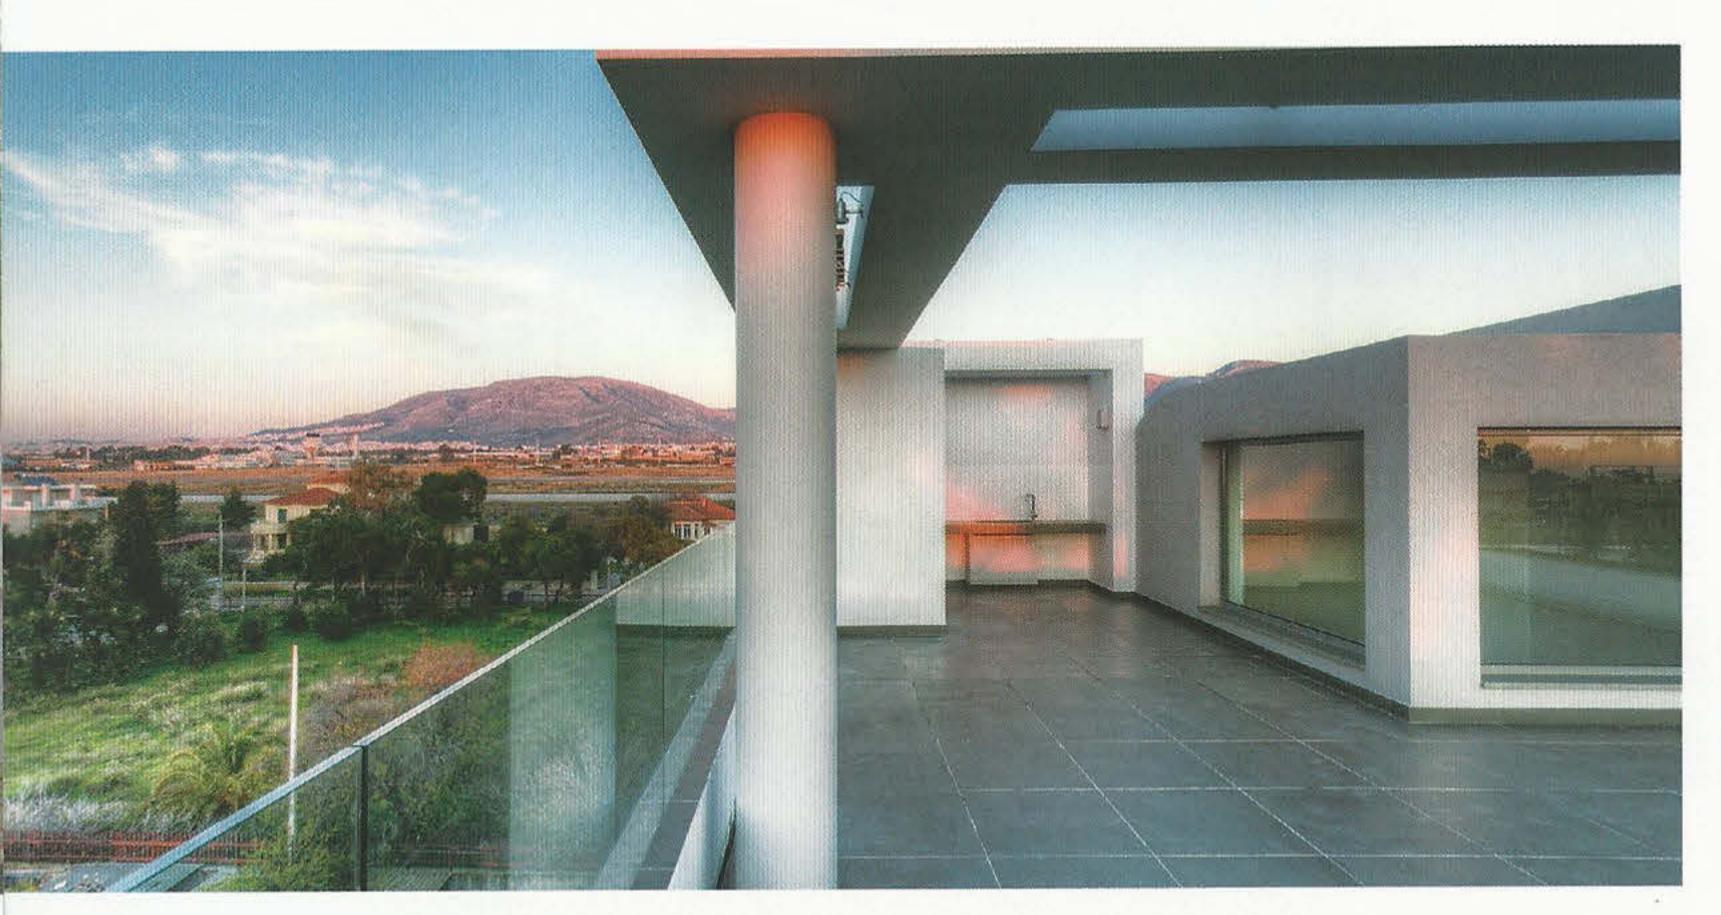

Τα καθιστικά και οι κουζίνες έχουν νοτιοδυτική θέα προς το μεγάλο κήπο και τη θάλασσα, ενώ τα υπνοδωμάτια είναι ανατολικά προς τον πίσω κήπο και το πάρκο Ελληνικού.

Κάτοψη ισογείου

Ολα τα διαμερίσματα έχουν δύο θέσεις στάθμευσης και μία αποθήκη σε κλειστό υπόγειο χώρο με άνετη κυκλοφορία. Ιδιαίτερη σημασία έχει δοθεί στους τετράγωνους στεγασμένους εξώστες - υπαίθρια καθιστικά, μεγέθους 25-30 m², σε άμεση επαφή με τα εσωτερικά καθιστικά και τις κουζίνες και φυσικά με θέα στον κήπο και τη θάλασσα - μαρίνα Αγίου Κοσμά. Στον περιβάλλοντα χώρο, καθαρά γεωμετρικά σχήματα εναλλάσσουν σκληρές επιφάνειες με χαλαζιακή άμμο, ή βοτσαλωτά σε μαλακές επιφάνειες φυτεύσεων και στοιχείων νερού, προσφέροντας κοινόχρηστους χώρους ξεκούρασης και παιχνιδιού στους μικρούς και μεγάλους κατοίκους.